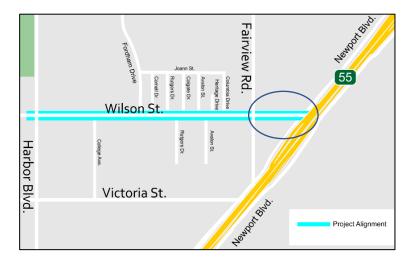

The first stretch of construction for the Wilson Street Pipeline Replacement Project will begin at Newport Boulevard and proceed west to Fairview Road. The circle on the map below shows the work area. Work is expected to be completed by the last week in October.