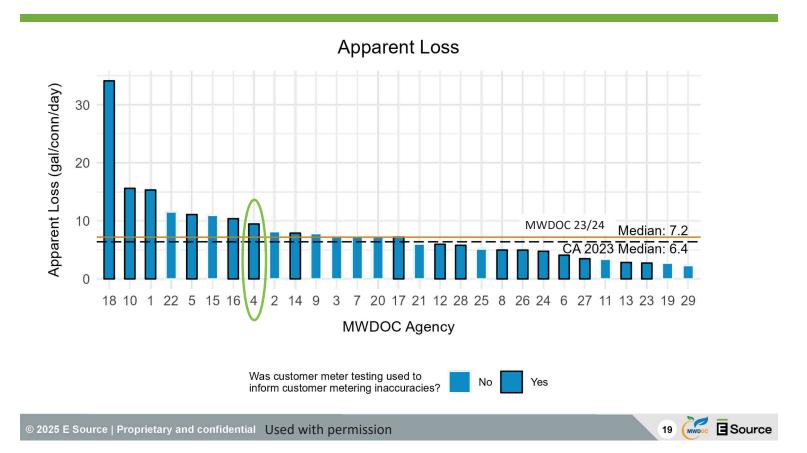

### FY24 Water Loss Audit Results

| КРІ                                      | Mesa Water | California Percentile | MWDOC Member Agency<br>Percentile |
|------------------------------------------|------------|-----------------------|-----------------------------------|
| Real Loss (as percent of water supplied) | 2.5%       | NA                    | NA                                |
| Real Loss<br>(Gal/connection/day)        | 12.7       | Best 25%              | Best 40%                          |
| Apparent Loss<br>(Gal/connection/day)    | 9.5        | Bottom 30%            | Bottom 30%                        |
| Infrastructure Leakage<br>Index (ILI)    | 0.7        | Best 25%              | Best 40%                          |
| Data Validity Score                      | 82         | Тор 1%                | Highest Score                     |