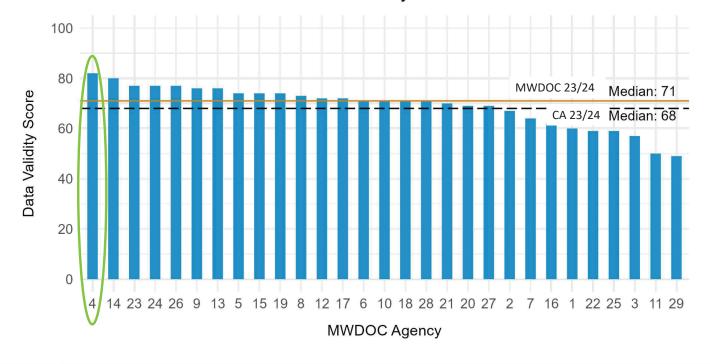

### FY24 Water Loss Audit Results

| КРІ                                      | Mesa Water | California Percentile | MWDOC Member Agency<br>Percentile |
|------------------------------------------|------------|-----------------------|-----------------------------------|
| Real Loss (as percent of water supplied) | 2.5%       | NA                    | NA                                |
| Real Loss<br>(Gal/connection/day)        | 12.7       | Best 25%              | Best 40%                          |
| Apparent Loss<br>(Gal/connection/day)    | 9.5        | Bottom 30%            | Bottom 30%                        |
| Infrastructure Leakage<br>Index (ILI)    | 0.7        | Best 25%              | Best 40%                          |
| Data Validity Score                      | 82         | Тор 1%                | Highest Score                     |

#### Data Validity Score

© 2025 E Source | Proprietary and confidential Used with permission