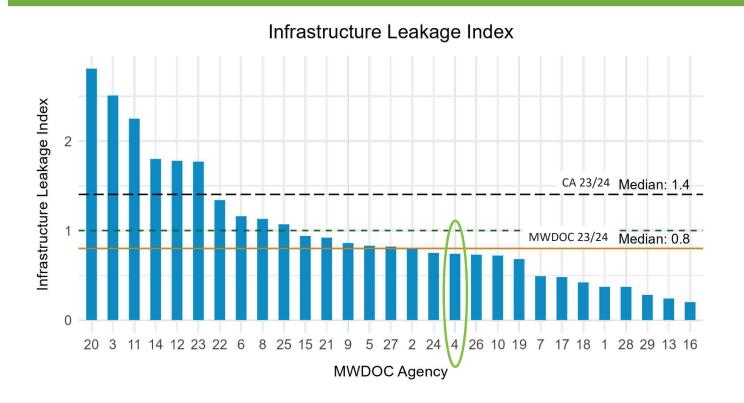

### FY24 Water Loss Audit Results

| КРІ                                      | Mesa Water | California Percentile | MWDOC Member Agency<br>Percentile |
|------------------------------------------|------------|-----------------------|-----------------------------------|
| Real Loss (as percent of water supplied) | 2.5%       | NA                    | NA                                |
| Real Loss<br>(Gal/connection/day)        | 12.7       | Best 25%              | Best 40%                          |
| Apparent Loss<br>(Gal/connection/day)    | 9.5        | Bottom 30%            | Bottom 30%                        |
| Infrastructure Leakage<br>Index (ILI)    | 0.7        | Best 25%              | Best 40%                          |
| Data Validity Score                      | 82         | Тор 1%                | Highest Score                     |

#### **Compliance Status**

| Compliance<br>Parameter | Performance Standard<br>(gal/Conn/Day) | FY24 Result | In<br>Compliance? |
|-------------------------|----------------------------------------|-------------|-------------------|
| Real Loss               | 16.7                                   | 12.7        | Yes               |
| Apparent Loss           | 11.4                                   | 9.5         | Yes               |