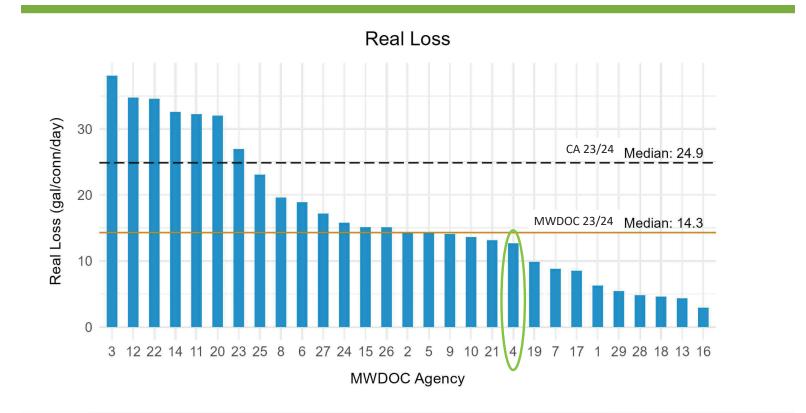

### FY24 Water Loss Audit Results

| КРІ                                      | Mesa Water | California Percentile | MWDOC Member Agency<br>Percentile |
|------------------------------------------|------------|-----------------------|-----------------------------------|
| Real Loss (as percent of water supplied) | 2.5%       | NA                    | NA                                |
| Real Loss<br>(Gal/connection/day)        | 12.7       | Best 25%              | Best 40%                          |
| Apparent Loss<br>(Gal/connection/day)    | 9.5        | Bottom 30%            | Bottom 30%                        |
| Infrastructure Leakage<br>Index (ILI)    | 0.7        | Best 25%              | Best 40%                          |
| Data Validity Score                      | 82         | Тор 1%                | Highest Score                     |

#### **Compliance Status**

| Compliance<br>Parameter | Performance Standard<br>(gal/Conn/Day) | FY24 Result | In<br>Compliance? |
|-------------------------|----------------------------------------|-------------|-------------------|
| Real Loss               | 16.7                                   | 12.7        | Yes               |
| Apparent Loss           | 11.4                                   | 9.5         | Yes               |