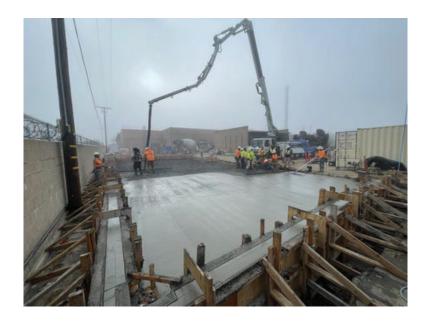

### Reservoir 1 – Site Layout

- 1. Dewatering Pit
- 2. Heavy Equipment Port
- 3. Chemical Management
- 4. Generators





#### Reservoir 1 – Dewatering Pit







3 | April 23, 2025

# Reservoir 1 Heavy Equipment Port Foundation





# Reservoir 1 – Chemical Facility Concrete Pads







5 | April 23, 2025

#### Reservoir 1 – Generator Forms





#### Reservoir 2 – Site Layout





7 | April 23, 2025

# Reservoir 2 Chemical System Pad and Panels







# Variable Frequency Drives Delivered!







9 | April 23, 2025

# Reservoir Project Schedule

| Calendar Year              | 2024 |    |    |    | 2025 |    |    |    | 2026 |    |
|----------------------------|------|----|----|----|------|----|----|----|------|----|
| Task                       | Q1   | Q2 | Q3 | Q4 | Q1   | Q2 | Q3 | Q4 | Q1   | Q2 |
| Submittals and Procurement |      |    |    |    |      |    |    |    |      |    |
| Reservoir 2                |      |    |    |    |      |    |    |    |      |    |
| Reservoir 1                |      |    |