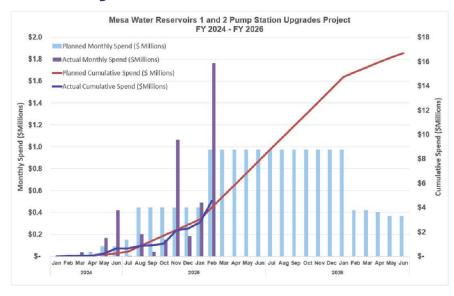

# Reservoir 2 Chemical System Pad and Panels







# Variable Frequency Drives Delivered!







9 | April 23, 2025

# Reservoir Project Schedule

| Calendar Year              | 2024 |    |    |    | 2025 |    |    |    | 2026 |    |
|----------------------------|------|----|----|----|------|----|----|----|------|----|
| Task                       | Q1   | Q2 | Q3 | Q4 | Q1   | Q2 | Q3 | Q4 | Q1   | Q2 |
| Submittals and Procurement |      |    |    |    |      |    |    |    |      |    |
| Reservoir 2                |      |    |    |    |      |    |    |    |      |    |
| Reservoir 1                |      |    |    |    |      |    |    |    |      |    |
| Project Closeout           |      |    |    |    |      |    |    |    |      |    |



# Reservoir Project Planned vs. Actual





11 | April 23, 2025