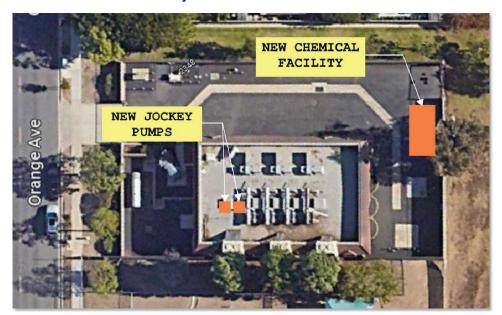

### Reservoir 1 – Site Layout

- 1. Dewatering Pit
- 2. Heavy Equipment Port
- 3. Chemical Management
- 4. Generators