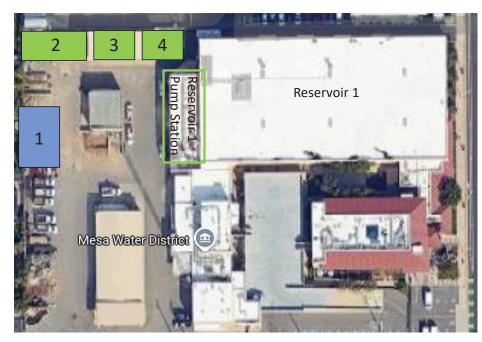

### Reservoir 1 – Site Layout

- 1. Dewatering Pit
- 2. Heavy Equipment Port
- 3. Chemical Management
- 4. Generators