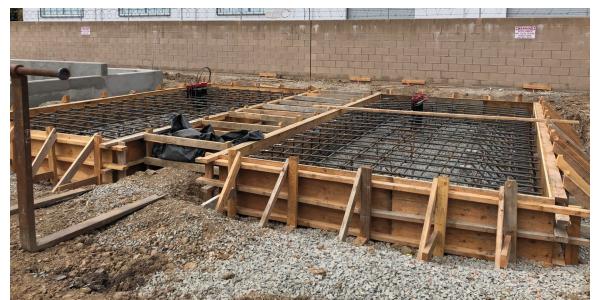

### Reservoir 1 – Site Layout

- 1. Dewatering Pit
- 2. Heavy Equipment Port
- 3. Chemical Management
- 4. Generators





#### Reservoir 1 – Dewatering Pit







3 | April 23, 2025

# Reservoir 1 Heavy Equipment Port Foundation





# Reservoir 1 – Chemical Facility Concrete Pads







5 | April 23, 2025

#### Reservoir 1 – Generator Forms





#### Reservoir 2 – Site Layout





7 | April 23, 2025

# Reservoir 2 Chemical System Pad and Panels







# Variable Frequency Drives Delivered!







9 | April 23, 2025

# Reservoir Project Schedule

| Calendar Year              | 2024 |    |    |    | 2025 |    |    |    | 2026 |    |
|----------------------------|------|----|----|----|------|----|----|----|------|----|
| Task                       | Q1   | Q2 | Q3 | Q4 | Q1   | Q2 | Q3 | Q4 | Q1   | Q2 |
| Submittals and Procurement |      |    |    |    |      |    |    |    |      |    |
| Reservoir 2                |      |    |    |    |      |    |    |    |      |    |
| Reservoir 1                |      |    |    |    |      |    |    |    |      |    |
| Project Closeout           |      |    |    |    |      |    |    |