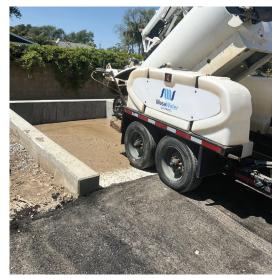

### Reservoir 1 – Site Layout

- 1. Dewatering Pit
- 2. Heavy Equipment Port
- 3. Chemical Management
- 4. Generators





#### Reservoir 1 – Dewatering Pit







3 | April 23, 2025

# Reservoir 1 Heavy Equipment Port Foundation





# Reservoir 1 – Chemical Facility Concrete Pads







5 | April 23, 2025

#### Reservoir 1 – Generator Forms





#### Reservoir 2 – Site Layout





7 | April 23, 2025

# Reservoir 2 Chemical System Pad and Panels







# Variable Frequency Drives Delivered!







9 | April 23, 2025

# Reservoir Project Schedule

| Calendar Year              | 2024 |    |    |    | 2025 |    |    |    | 2026 |    |
|----------------------------|------|----|----|----|------|----|----|----|------|----|
| Task                       | Q1   | Q2 | Q3 | Q4 | Q1   | Q2 | Q3 | Q4 | Q1   | Q2 |
| Submittals and Procurement |      |    |    |    |      |    |    |    |      |    |
| Reservoir 2                |      |    |    |    |