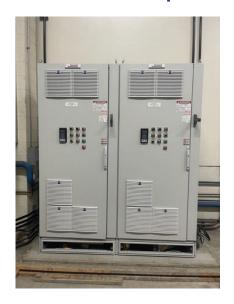

### Reservoir 1 – Site Layout

- 1. Dewatering Pit
- 2. Heavy Equipment Port
- 3. Chemical Management
- 4. Generators





#### Reservoir 1 – Dewatering Pit







3 | April 23, 2025

# Reservoir 1 Heavy Equipment Port Foundation





# Reservoir 1 – Chemical Facility Concrete Pads







5 | April 23, 2025

#### Reservoir 1 – Generator Forms





#### Reservoir 2 – Site Layout





7 | April 23, 2025

# Reservoir 2 Chemical System Pad and Panels







# Variable Frequency Drives Delivered!







9 | April 23, 2025

# Reservoir Project Schedule

| Calendar Year              | 2024 |    |    |    | 2025 |    |    |    | 2026 |    |
|----------------------------|------|----|----|----|------|----|----|----|------|----|
| Task                       | Q1   | Q2 | Q3 | Q4 | Q1   | Q2 | Q3 | Q4 | Q1   | Q2 |
| Submittals and Procurement |      |    |    |    |      |    |    |    |      |    |
| Reservoir 2                |      |    |    |    |      |    |    |    |      |    |
| Reservoir 1                |      |    |    |    |      |    |    |    |      |    |
| Project Closeout           |      |    |    |    |      |    |    |    |      |    |



# Reservoir Project Planned vs. Actual





11 | April 23, 2025