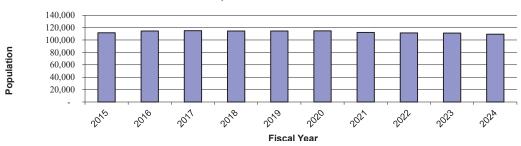

00                               | 71,429                     |
| 2020           | 114,778    | 12.4%                | 3,194,332  | 226,531,000                               | 70,917                     |
| 2021           | 112,183    | 5.7%                 | 3,169,542  | 258,933,000                               | 81,694                     |
| 2022           | 111,394    | 6.5%                 | 3,162,245  | 267,143,000                               | 84,479                     |
| 2023           | 111,183    | 3.7%                 | 3,137,164  | 267,143,000                               | 85,154                     |
| 2024           | 109,423 1  | 3.9%                 | 3,150,835  | 1 267,143,000                             | <sup>2</sup> 84,785        |

#### Population - Costa Mesa



#### **Population - Orange County**



#### Personal Income per Capita - Orange County



#### Note

**Source:** California Department of Finance, Demographic Research Unit, http://www.dof.ca.gov State of California, Employment Development Department, http://www.edd.ca.gov

County of Orange, Annual Comprehensive Financial Reports, http://egov.ocgov.com/ocgov/Auditor-Controller

<sup>&</sup>lt;sup>(1)</sup> Data reported is as of Jan. 2024

 $<sup>^{(2)}\,\</sup>mathrm{Data}$  is not yet available for fiscal year 2023-2024

## Mesa Water District City of Costa Mesa Principal Employers Current Year and Nine Years Ago Schedule 11

**2022-2023** <sup>1</sup> 2014-2015

|                                        | Number of | % of  |                                             | Number of | % o