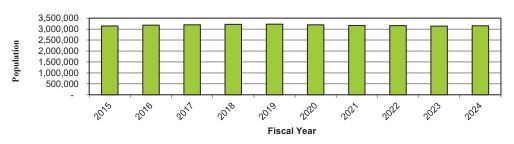

29                     |
| 2020           | 114,778    | 12.4%                | 3,194,332  | 226,531,000                               | 70,917                     |
| 2021           | 112,183    | 5.7%                 | 3,169,542  | 258,933,000                               | 81,694                     |
| 2022           | 111,394    | 6.5%                 | 3,162,245  | 267,143,000                               | 84,479                     |
| 2023           | 111,183    | 3.7%                 | 3,137,164  | 267,143,000                               | 85,154                     |
| 2024           | 109,423 1  | 3.9%                 | 3,150,835  | 1 267,143,000                             | <sup>2</sup> 84,785        |

#### Population - Costa Mesa



#### **Population - Orange County**



#### Personal Income per Capita - Orange County



#### Note

**Source:** California Department of Finance, Demographic Research Unit, http://www.dof.ca.gov State of California, Employment Development Department, http://www.edd.ca.gov

County of Orange, Annual Comprehensive Financial Reports, http://egov.ocgov.com/ocgov/Auditor-Controller

<sup>&</sup>lt;sup>(1)</sup> Data reported is as of Jan. 2024

 $<sup>^{(2)}\,\</sup>mathrm{Data}$  is not yet available for fiscal year 2023-2024

## Mesa Water District City of Costa Mesa Principal Employers Current Year and Nine Years Ago Schedule 11

**2022-2023** <sup>1</sup> 2014-2015

|                                        | Number of | % of  |                                             | Number of | % of  |
|---------------------------------