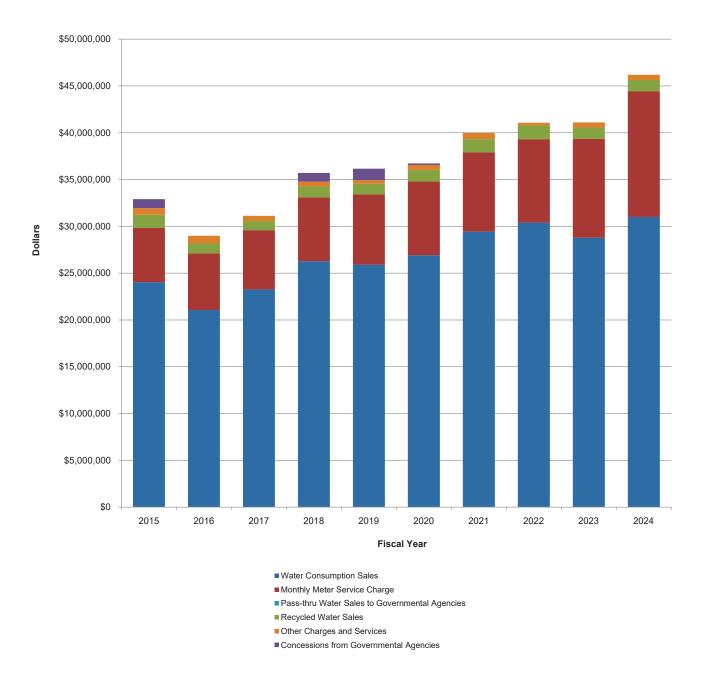

|
| 2022           | 30,400,094              | 8,913,788                       | -                                                 | 1,470,021               | 288,514                       | -                                         | 41,072,417                  |
| 2023           | 28,790,095              | 10,565,861                      | -                                                 | 1,208,355               | 538,036                       | -                                         | 41,102,347                  |
| 2024           | 31,008,095              | 13,402,534                      | -                                                 | 1,228,365               | 554,479                       | -                                         | 46,193,473                  |



## Mesa Water District Historic Water Sales Revenues Last Ten Fiscal Years Schedule 2a

| Fiscal<br>Year | Potable Water<br>Sales Revenues <sup>2</sup> | Recycled<br>Water Sales | Total      | Increase<br>(Decrease) |
|----------------|----------------------------------------------|-------------------------|------------|------------------------|
| 2015           | 30,174,271                                   | 1,397,919               | 31,572,190 | -0.7%                  |
| 2016           | 27,111,070                                   | 1,056,481               | 28,167,551 | -10.8%                 |
| 2017           | 29,592,450                                   | 971,796                 | 30,564,246 | 8.5%                   |
| 2018           | 33,111,551