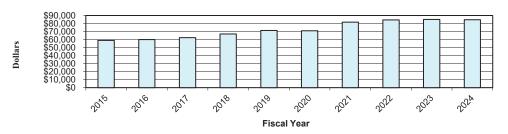

| 12.4%                | 3,194,332  | 226,531,000                               | 70,917                     |
| 2021           | 112,183    | 5.7%                 | 3,169,542  | 258,933,000                               | 81,694                     |
| 2022           | 111,394    | 6.5%                 | 3,162,245  | 267,143,000                               | 84,479                     |
| 2023           | 111,183    | 3.7%                 | 3,137,164  | 267,143,000                               | 85,154                     |
| 2024           | 109,423 1  | 3.9%                 | 3,150,835  | 1 267,143,000                             | <sup>2</sup> 84,785        |

#### Population - Costa Mesa



#### **Population - Orange County**



#### Personal Income per Capita - Orange County



#### Note

**Source:** California Department of Finance, Demographic Research Unit, http://www.dof.ca.gov State of California, Employment Development Department, http://www.edd.ca.gov

County of Orange, Annual Comprehensive Financial Reports, http://egov.ocgov.com/ocgov/Auditor-Controller

<sup>&</sup>lt;sup>(1)</sup> Data reported is as of Jan. 2024

 $<sup>^{(2)}\,\</sup>mathrm{Data}$  is not yet available for fiscal year 2023-2024

## Mesa Water District City of Costa Mesa Principal Employers Current Year and Nine Years Ago Schedule 11

**2022-2023** <sup>1</sup> 2014-2015

|                                        | Number of | % of  |                                             | Number of | % of  |
|----------------------------------------|-----------|-------|-----------------------