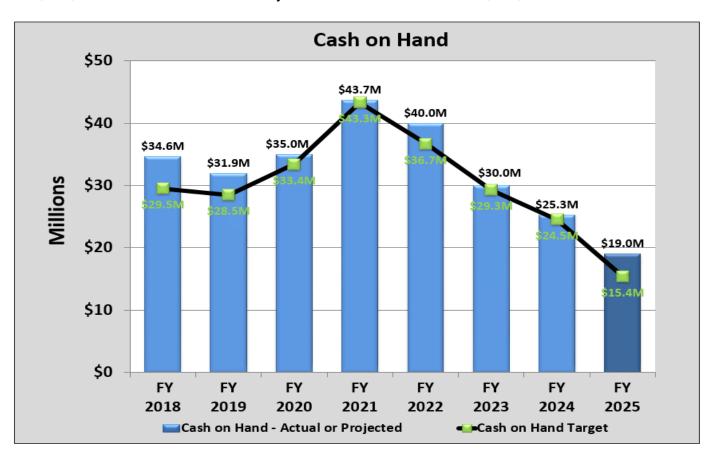

wan Khalifa, CPA, MBA, Chief Financial Officer

Dedicated to DATE: November 13, 2024

Satisfying our Community's SUBJECT: Fiscal Year 2025 First Quarter Financial Update

Water Needs

# **RECOMMENDATION**

Receive and file the Fiscal Year 2025 First Quarter Financial Update.

# STRATEGIC PLAN

Goal #1: Provide an abundant, local, reliable and safe water supply.

Goal #2: Perpetually renew and improve our infrastructure.

Goal #3: Be financially responsible and transparent.

# PRIOR BOARD ACTION/DISCUSSION

At its May 22, 2024 meeting, the Board of Directors (Board) approved the Fiscal Year (FY) 2025 Budget.

# **DISCUSSION**

Through the first quarter of FY 2025, Cash on Hand totaled \$18,980,018. Cash on Hand of \$18,980,018 is above the forecasted year-end cash balance of \$15,408,732.





Additionally, 176 Days Cash is above the forecasted Days Cash estimate of 147 days at year end by 29 days.



The Current Debt Coverage ratio is 293%, which exceeds both requirements for the 2017 & 2020 Revenue Certificates of Participation (COPs) and the Designated Funds Policy. The Debt Coverage ratio goal of the Board is 150% and was established in the Designated Funds Policy.

Water production is below budget through the first quarter by approximately -6.0%.

The mix of water production between clear and amber water has varied which is depicted in the table below:

|              | Ac       |        |          |
|--------------|----------|--------|----------|
|              | Budgeted | Actual | Variance |
| Clear Water  | 3,570    | 3,482  | (88)     |
| Amber Water  | 1,250    |