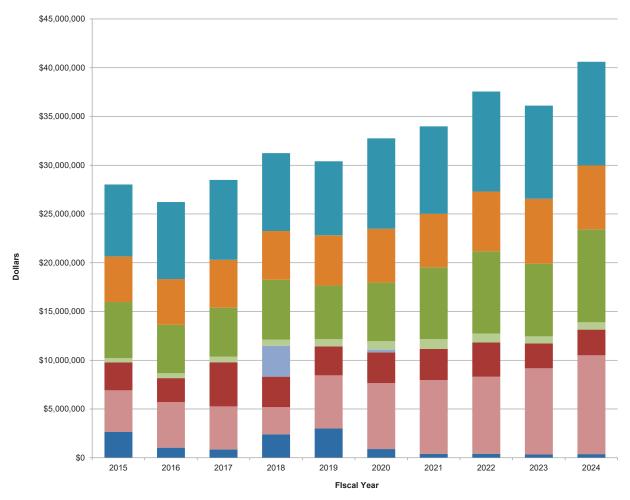

| 6,130,487                           | 10,258,188                        | 37,555,953                     |
| 2023           | 337,578                                              | 8,840,948   | 2,540,434      | -                                                  | -                | 727,510           | 7,456,875                           | 6,656,690                           | 9,554,801                         | 36,114,836                     |
| 2024           | 370,528                                              | 10,134,301  | 2,637,395      | -                                                  | -                | 754,579           | 9,532,836                           | 6,545,617                           | 10,633,329                        | 40,608,585                     |



- Imported Source of Supply and Basin Managed
- Clear Water
- ■Amber Water
- Pass-thru Water Purchases to Governmental Agencies
- ■In-Lieu Water
- ■Recycled Water
- Transmission and Distribution
- Depreciation and Amortization
- General and Administrative

## Mesa Water District Non-operating Revenues and (Expenses) Last Ten Fiscal Years Schedule 4

| Fiscal<br>Year | Investment<br>Earnings <sup>(1)</sup> | Interest Expense-<br>Long-Term Debt | Gain (Loss) on Sale/<br>Disposition Capital<br>Assets, Net | Other Non-<br>Operating,<br>Net | Pension<br>Plan Prior<br>Service | Nonoperating<br>Revenues/(Expenses) |
|----------------|---------------------------------------|-------------------------------------|------------------------------------------------------------|------------------------