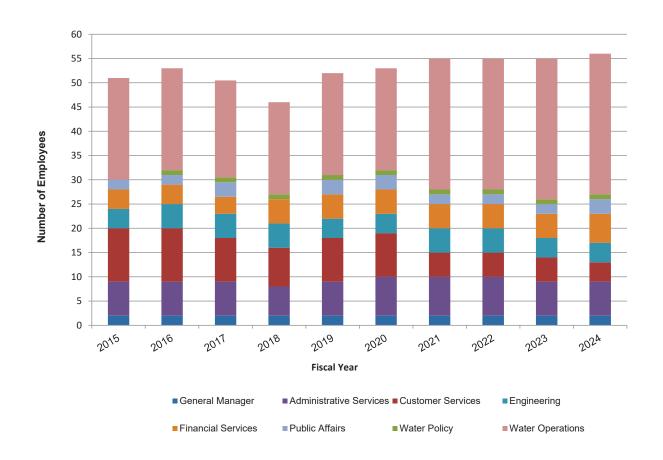

2    | 2    |
| Administrative Services | 7    | 7    | 7    | 6    | 7    | 8    | 8    | 8    | 7    | 7    |
| Customer Services       | 11   | 11   | 9    | 8    | 9    | 9    | 5    | 5    | 5    | 4    |
| Engineering             | 4    | 5    | 5    | 5    | 4    | 4    | 5    | 5    | 4    | 4    |
| Financial Services      | 4    | 4    | 3.5  | 5    | 5    | 5    | 5    | 5    | 5    | 6    |
| Public Affairs          | 2    | 2    | 3    | 0    | 3    | 3    | 2    | 2    | 2    | 3    |
| Water Policy            | 0    | 1    | 1    | 1    | 1    | 1    | 1    | 1    | 1    | 1    |
| Water Operations        | 21   | 21   | 20   | 19   | 21   | 21   | 27   | 27   | 29   | 29   |
|                         | 51   | 53   | 51   | 46   | 52   | 53   | 55   | 55   | 55   | 56   |



#### Mesa Water District Historic Water Supply In Acre Feet Per Year Last Five Fiscal Years Schedule 13

**Supplemental Water** 

| Fiscal<br>Year | Groundwater | СРТР | Recycled<br>Water | In-Lieu Water | Total  |
|----------------|-------------|------|-------------------|---------------|--------|
| 2020           | 15,249      | 329  | 959               | 540           | 17,077 |
| 2021           | 16,550      | -    | 1,049             | -             | 17,599 |
| 2022           | 16,326      | -    | 1,017             | -             | 17,343 |
| 2023           | 14,788      | -    | 781               | -             | 15,569 |
| 2024           | 14,860      | -    | 785               | -             | 15,645 |

Source: Mesa Water District Records.

Mesa Water Deliveries Historic Wat