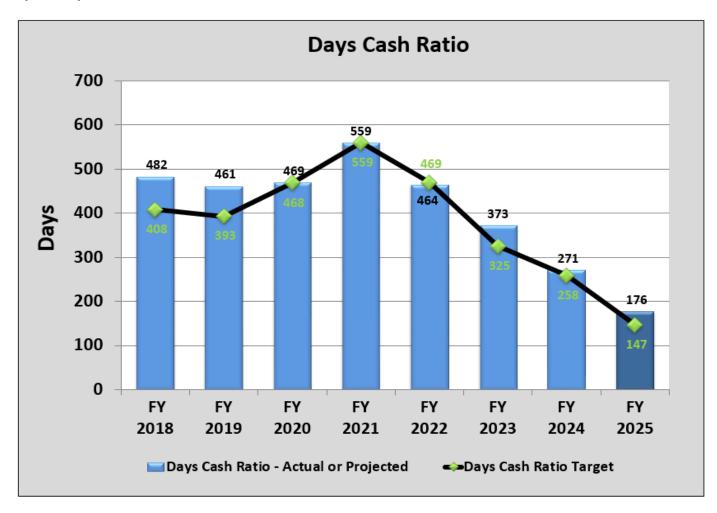

SUBJECT: Fiscal Year 2025 First Quarter Financial Update

Water Needs

# **RECOMMENDATION**

Receive and file the Fiscal Year 2025 First Quarter Financial Update.

# STRATEGIC PLAN

Goal #1: Provide an abundant, local, reliable and safe water supply.

Goal #2: Perpetually renew and improve our infrastructure.

Goal #3: Be financially responsible and transparent.

# PRIOR BOARD ACTION/DISCUSSION

At its May 22, 2024 meeting, the Board of Directors (Board) approved the Fiscal Year (FY) 2025 Budget.

# **DISCUSSION**

Through the first quarter of FY 2025, Cash on Hand totaled \$18,980,018. Cash on Hand of \$18,980,018 is above the forecasted year-end cash balance of \$15,408,732.





Additionally, 176 Days Cash is above the forecasted Days Cash estimate of 147 days at year end by 29 days.



The Current Debt Coverage ratio is 293%, which exceeds both requirements for the 2017 & 2020 Revenue Certificates of Participation (COPs) and the Designated Funds Policy. The Debt Coverage ratio goal of the Board is 150% and was established in the Designated Funds Policy.

Water production is below budget through the first quarter by approximately -6.0%.

The mix of water production between clear and amber water has varied which is depicted in the table below:

|              | Ac       |        |          |
|--------------|----------|--------|----------|
|              | Budgeted | Actual | Variance |
| Clear Water  | 3,570    | 3,482  | (88)     |
| Amber Water  | 1,250    | 1,048  | (202)    |
| Import Water |          |        | <u> </u> |
| Total        | 4,820    | 4,530  | (290)