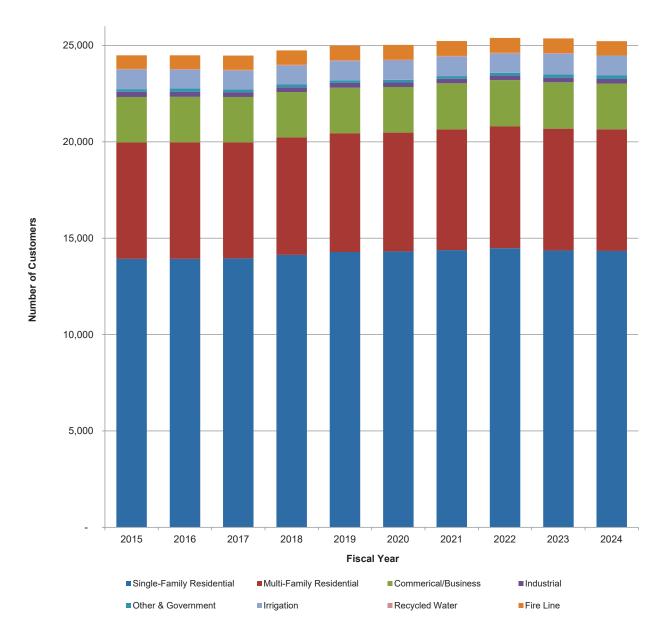

| 6,263                       | 2,391                | 238        | 140                | 1001       | 43                | 770          | 25,230               |
| 2022           | 14,487                       | 6,314                       | 2,398                | 239        | 141                | 1000       | 43                | 772          | 25,394               |
| 2023           | 14,367                       | 6,318                       | 2,407                | 238        | 171                | 1065       | 43                | 756          | 25,365               |
| 2024           | 14,340                       | 6,317                       | 2,370                | 236        | 184                | 1029       | 43                | 750          | 25,269               |



Source: Mesa Water District Billing System.

#### Mesa Water District Revenue Rates Last Ten Fiscal Years Schedule 7

| nimum Bimonthly Service<br>Meter Size                                  |          | 6/30/15                  | 6/30/16                | 6/30/17                  | 6/30/18      | 6/30/19      | 6/30/20      | 6/30/21      | 6/30/22      | 6/30/23      | 6/30/24    |
|------------------------------------------------------------------------|----------|--------------------------|------------------------|--------------------------|--------------|--------------|--------------|--------------|--------------|--------------|------------|
| 5/8"                                                                   | \$       | 21.50                    | 22.50                  | 23.00