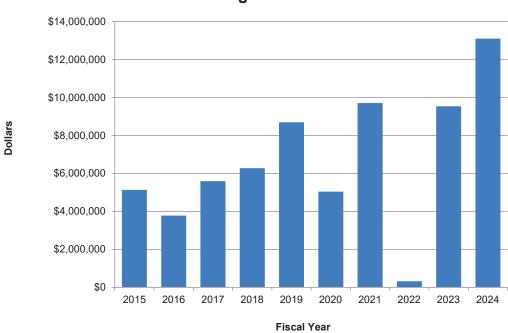

|                            |                            |                            |  |  |
| Net Investment in capital assets                                        | \$<br>84,181,875                 | 86,535,551                 | 90,777,661                 | 94,096,310                 |  |  |
| Restricted<br>Unrestricted                                              | 28,797,704                       | 30,221,773                 | 31,572,683                 | 34,532,227                 |  |  |
| Total net position                                                      | \$<br>112,979,579 *              | 116,757,324                | 122,350,344                | 128,628,537 *              |  |  |

<sup>\*</sup> as restated.

#### **Changes in Net Position**



## Mesa Water District Changes in Net Position and Net Position by Component Last Ten Fiscal Years Schedule 1, Continued

#### Fiscal Year

| 2019                       | 2020                       | 2021                       | 2022                       | 2023                       | 2024                       |
|----------------------------|----------------------------|----------------------------|----------------------------|----------------------------|----------------------------|
| 36,167,875<br>(30,403,085) | 36,724,890<br>(32,755,477) | 39,990,535<br>(33,981,193) | 41,072,417<br>(37,555,953) | 41,102,347<br>(36,114,836) | 46,193,473<br>(40,608,585) |
| 5,764,790                  | 3,969,413                  | 6,009,342                  | 3,516,464                  | 4,987,511