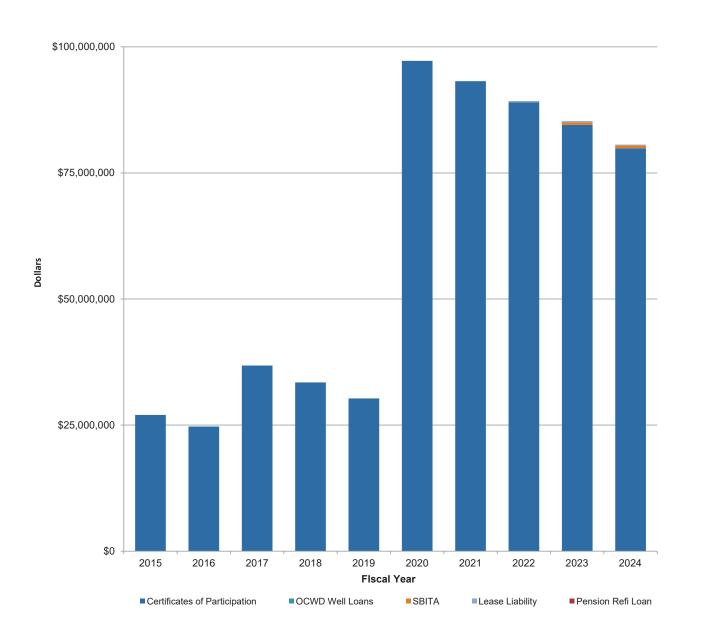

|
| 2021           | 93,189,269                       | -                  | -       | -                  | -                    | 93,189,269 | 830.69        | 1.02%                            |
| 2022           | 88,963,302                       | -                  | -       | 300,609            | -                    | 89,263,911 | 801.34        | 0.95%                            |
| 2023           | 84,527,335                       | -                  | 521,600 | 230,555            | -                    | 85,279,490 | 767.02        | 0.90%                            |
| 2024           | 79,871,368                       | -                  | 622,722 | 109,530            | -                    | 80,603,620 | 736.62        | 0.87%                            |



#### **Mesa Water District**

### Schedule of Demographics and Economic Statistics Last Ten Calendar Years Schedule 10

| C | osta Mesa    |   | County of Orange     | )         |
|---|--------------|---|----------------------|-----------|
|   | Unemployment |   | Personal Income      | Persona   |
|   | Onemployment | _ | <br>i ersonal income | 1 6130114 |

| Fiscal<br>Year | Population | Unemployment<br>Rate | Population | Personal Income<br>(Thousands of Dollars) | Personal Income per Capita |
|----------------|------------|----------------------|------------|-------------------------------------------|----------------------------|
| 2015           | 111,835    | 4.1%                 | 3,147,655  | 185,500,000                               | 58,933                     |
| 2016