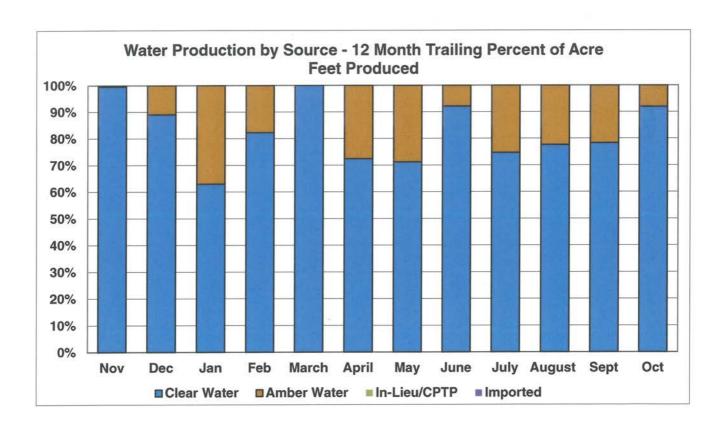

#### **REPORTS:**

- 12. REPORT OF THE GENERAL MANAGER:
  - September Key Indicators Report
- 13. DIRECTORS' REPORTS AND COMMENTS