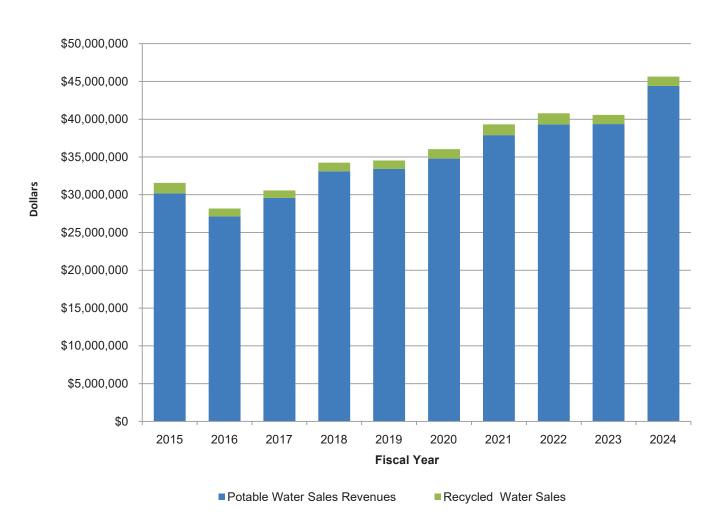

|
| 2019           | 33,422,029                                   | 1,119,273               | 34,541,302 | 0.9%                   |
| 2020           | 34,783,817                                   | 1,250,605               | 36,034,422 | 4.3%                   |
| 2021           | 37,895,767                                   | 1,428,840               | 39,324,607 | 9.1%                   |
| 2022           | 39,313,882                                   | 1,470,021               | 40,783,903 | 3.7%                   |
| 2023           | 39,355,956                                   | 1,208,355               | 40,564,311 | -0.5%                  |
| 2024           | 44,410,629                                   | 1,228,365               | 45,638,994 | 12.5%                  |



#### Notes:

 $<sup>^{\</sup>left(1\right)}$  Excludes revenues from sales at cost to the City of Huntington Beach.

<sup>&</sup>lt;sup>(2)</sup> Includes bimonthly meter charges.

#### Mesa Water District Operating Expenses by Activity Last Ten Fiscal Years Schedule 3

| Fiscal<br>Year | Imported<br>Source of<br>Supply and<br>Basin Managed | Clear Water | Amber<br>Water | Pass-thru Water Purchases to Governmental Agencies | In-Lieu<br>Water | Recycled<br>Water | Transmission<br>and<br>Distribution | Depreciation<br>and<br>Amortization | General and<br>Administrativ<br>e | Total<br>Operating<br>Expenses |
|----------------|------------------------------------------------------|-------------|----------------|----------------------------------------------------|------------------|---------