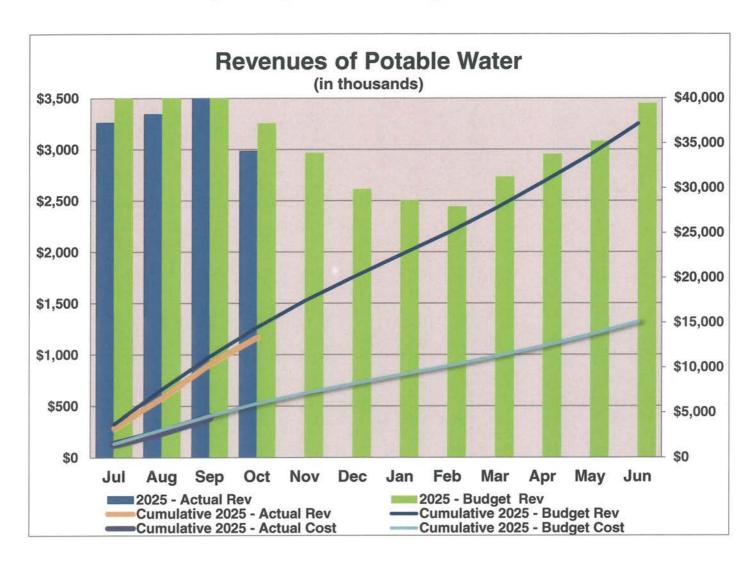

#### **REPORTS:**

- 12. REPORT OF THE GENERAL MANAGER:
  - September Key Indicators Report
- 13. DIRECTORS' REPORTS AND COMMENTS