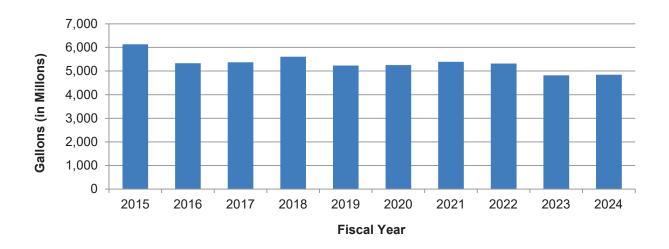

| 6,130,560,714           | 18,110 | 18,110   | 18,814        |
| 2016           | 5,330,922,360           | 15,057 | 15,057   | 16,360        |
| 2017           | 5,371,002,033           | 15,898 | 15,898   | 16,483        |
| 2018           | 5,605,288,902           | 17,059 | 17,059   | 17,202        |
| 2019           | 5,234,796,315           | 16,110 | 16,110   | 16,065        |
| 2020           | 5,252,066,418           | 15,905 | 15,905   | 16,118        |
| 2021           | 5,392,834,050           | 16,453 | 16,453   | 16,550        |
| 2022           | 5,319,843,426           | 15,549 | 15,549   | 16,326        |
| 2023           | 4,818,684,588           | 14,022 | 14,022   | 14,788        |
| 2024           | 4,842,145,860           | 13,982 | 13,982   | 14,860        |



#### Note:

For Information Regarding Water Sales See Schedule 2 'Operating Revenue by Source'.

**Source:** Mesa Water District Billing System.

Mesa Water District Customer Connections Last Ten Fiscal Years Schedule 6

#### **Customer Type**

| Fiscal<br>Year | Single-Family<br>Residential | Multi-Family<br>Residential | Commerical/B usiness | Industrial | Other & Government | Irrigation | Recycled<br>Water | Fire<br>Line | Total<br>Connections |
|----------------|------------------------------|-----------------------------|----------------------|------------|--------------------|------------|-------------------|--------------|----------------------|
| 2015           | 13,931                       | 6,041                       | 2,359                | 264        | 142                |