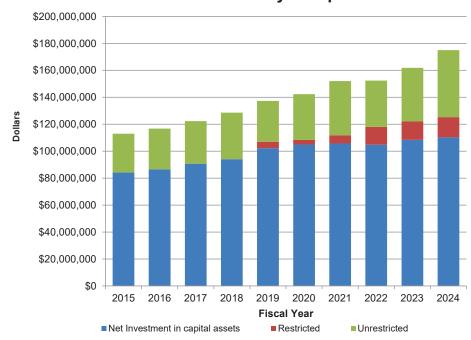

|                            |
| 102,275,574                | 105,042,348                | 105,770,707                | 104,824,250                | 108,429,432                | 110,292,273                |
| 4,814,662                  | 3,383,344                  | 6,139,421                  | 13,277,537                 | 13,617,343                 | 15,038,719                 |
| 30,234,917                 | 33,939,267                 | 40,162,992                 | 34,295,244                 | 39,888,235                 | 49,701,800                 |
| 137,325,153                | 142,364,959                | 152,073,120                | 152,397,031 *              | 161,935,010 *              | 175,032,792                |

#### **Net Position by Component**



## Mesa Water District Historic Operating Results and Debt Service Coverage Last Ten Fiscal Years Schedule 1a

|                                             | Fiscal Year  |              |              |              |  |  |
|---------------------------------------------|--------------|--------------|--------------|--------------|--|--|
|                                             | 2015         | 2016         | 2017         | 2018         |  |  |
| Revenues                                    |              |              |              |              |  |  |
| Water Sales                                 | \$24,034,254 | \$21,357,269 | \$23,261,150 | \$26,272,951 |  |  |
| Meter Service Charges                       | 5,803,271    | 6,050,343    | 6,331,300    | 6,838,600    |  |  |
| P