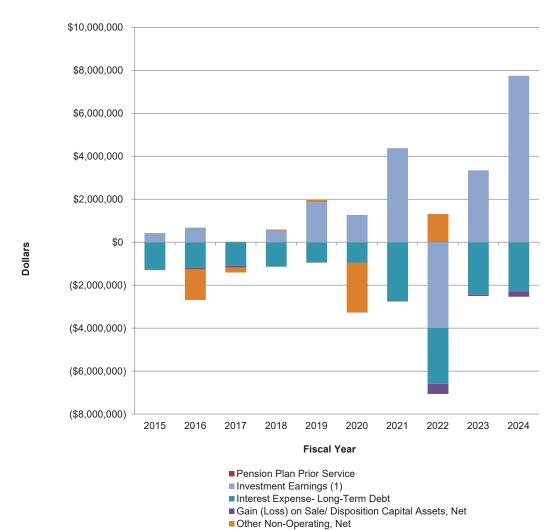

|
| 2022           | (3,989,935)                           | (2,606,831)                         | (469,500)                                                  | 1,310,105                       | -                                | (5,756,161)                         |
| 2023           | 3,336,769                             | (2,449,394)                         | (56,303)                                                   | 1,226                           | -                                | 832,298                             |
| 2024           | 7,744,480                             | (2,288,306)                         | (252,465)                                                  | 1,733                           | -                                | 5,205,442                           |



#### Note:

 $<sup>^{(1)}</sup>$  Includes Interest Income Realized and Unrealized Gains and Losses On Investments.

## Mesa Water District Operating Revenue Base Last Ten Fiscal Years Schedule 5

| Fiscal<br>Year | Production<br>(Gallons) | AF     | Sales AF | Production AF |
|----------------|-------------------------|--------|----------|---------------|
| 2015           | 6,130,560,714           | 18,110 | 18,110   | 18,814        |
| 2016           | 5,330,922,360           | 15,057 | 15,057   | 16,360        |
| 2017           | 5,371,002,033           | 15,898 | 15,898   | 16,483        |
| 2018           | 5,605,288,902           | 17,059 | 17,059   | 17,202        |
| 2019           | 5,234,796,315           | 16,110 | 16,110   | 16,065        |
| 2020           | 5,252,066,418