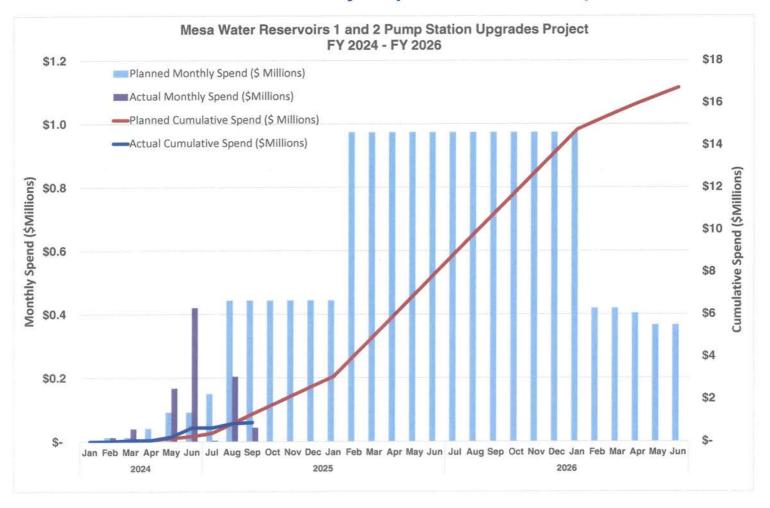

8. RESERVOIRS 1 AND 2 PUMP STATION UPGRADES PROJECT QUARTERLY UPDATE:

District Engineer Wiesner provided a presentation that highlighted the following:

- Reservoir 1 Site Layout
- Reservoir 2 Site Layout
- Reservoir 2 Construction
- Reservoir 1 Construction
- Reservoir Project Schedule
- Reservoir Project Planned vs. Actual

Mr. Wiesner responded to questions from the Board and they thanked him for the presentation.