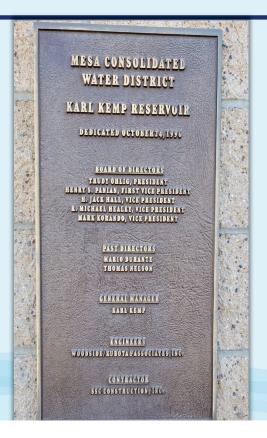

# FACILITY DEDICATIONS

October 29, 2024

Karl Kemp Reservoir Dedication Plaque

#### Direct staff to:

- a. Replace the Karl Kemp Reservoir plaque with one that mirrors the existing plaque, except the listed Board of Directors will be those who voted for the reservoir's construction; and
- b. Install the two existing Mesa Water Reliability Facility plaques in a new location on the west wall of the Nanofiltration Building.