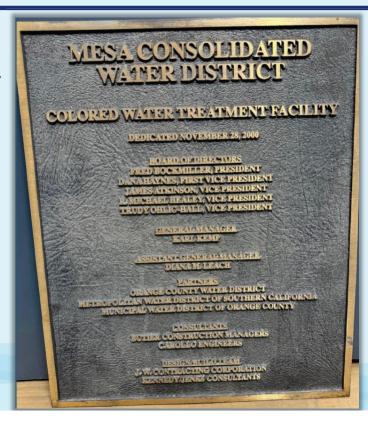

# FACILITY DEDICATIONS

October 29, 2024



Karl Kemp Reservoir Dedication Plaque





## **Colored Water Treatment Facility Dedication** Plaque





3 | October 29, 2024

### **CWTF** Rededication Plaque



#### Recommended Location for the MWRF Dedication Plaques



5 | October 29, 2024

#### Recommendation

#### Direct staff to:

- a. Replace the Karl Kemp Reservoir plaque with one that mirrors the existing plaque, except the listed Board of Directors will be those who voted for the reservoir's construction; and
- b. Install the two existing Mesa Water Reliability Facility plaques in a new location on the west wall of the Nanofiltration Building.



# **QUESTIONS?**