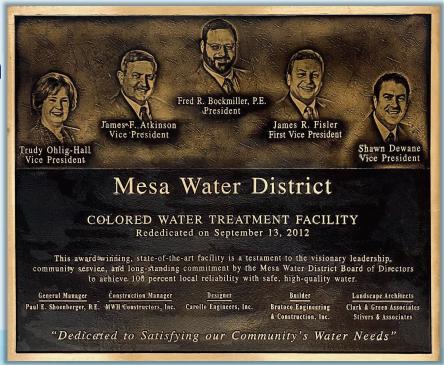

# FACILITY DEDICATIONS

October 29, 2024



Karl Kemp Reservoir Dedication Plaque





## **Colored Water Treatment Facility Dedication** Plaque





3 | October 29, 2024

### **CWTF** Rededication Plaque



#### Recommended Location for the MWRF Dedication Plaques



5 | October 29, 2024

#### Recommendation

#### Direct staff to:

- a. Replace the Karl Kemp Reservoir plaque with one that mirrors the existing plaque, except the listed Board of Directors will be those who voted for the reservoir's construction; and
- b. Install the two existing Mesa Water Reliability Facility plaques in a new location on the west wall of the Nanofiltration Building.



# **QUESTIONS?**