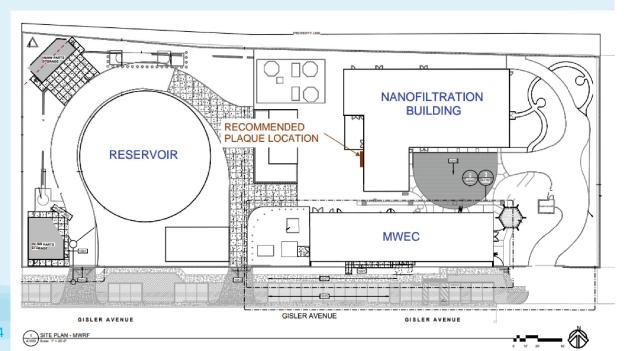

#### Recommended Location for the MWRF Dedication Plaques

5 | October 29, 2024

#### Direct staff to:

- a. Replace the Karl Kemp Reservoir plaque with one that mirrors the existing plaque, except the listed Board of Directors will be those who voted for the reservoir's construction; and
- b. Install the two existing Mesa Water Reliability Facility plaques in a new location on the west wall of the Nanofiltration Building.