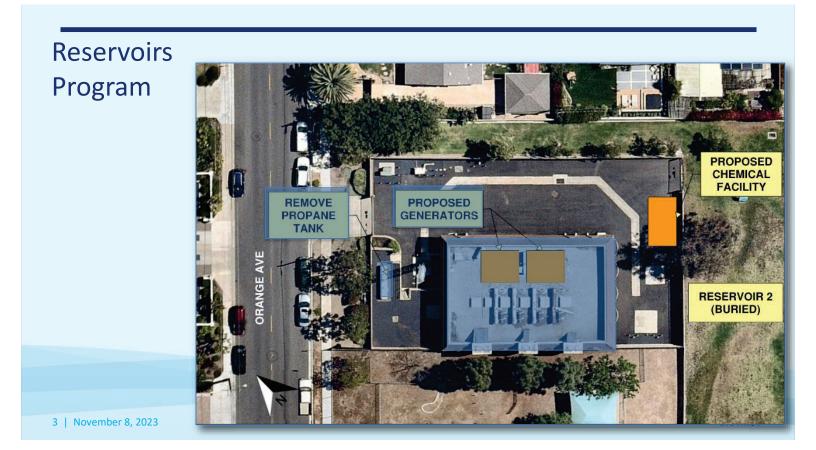

### **Reservoir 2 Overview**

- 2340 Orange Avenue in residential neighborhood
- Adjacent to Lindbergh School
- Behind Lindbergh Park

4 | November 8, 2023