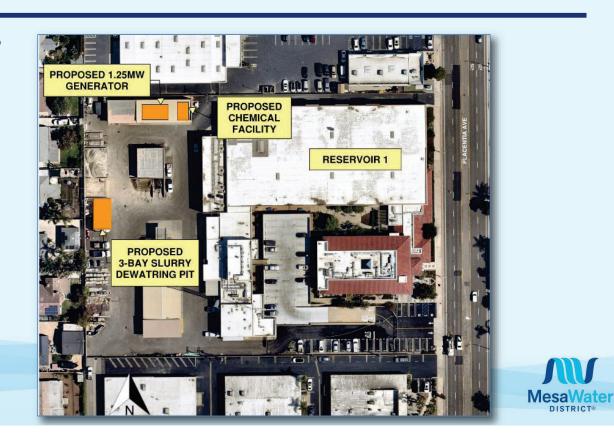

#### Reservoirs Program

2 | November 8, 2023

### **Reservoir 2 Overview**

- 2340 Orange Avenue in residential neighborhood
- Adjacent to Lindbergh School
- Behind Lindbergh Park

4 | November 8, 2023