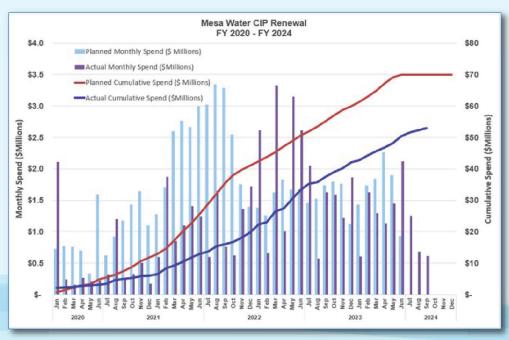

| \$22,100,000 | \$23,100,000       | \$23,100,000         |
| Reservoirs                                          | \$19,500,000 | \$3,500,000        | \$1,700,000          |
| Distribution                                        | \$8,000,000  | \$8,000,000        | \$8,000,000          |
| Routine Capital                                     | \$3,500,000  | \$3,500,000        | \$3,500,000          |
| District Facilities                                 | \$8,800,00   | \$8,800,000        | \$8,500,000          |
| Annual Programs, Staffing and Other Agency Projects | \$8,100,000  | \$8,100,000        | \$8,100,000          |
| Total                                               | \$70,000,000 | \$55,000,000       | \$52,900,000         |



### CIPR Program Planned vs. Actual





13 | October 25, 2023