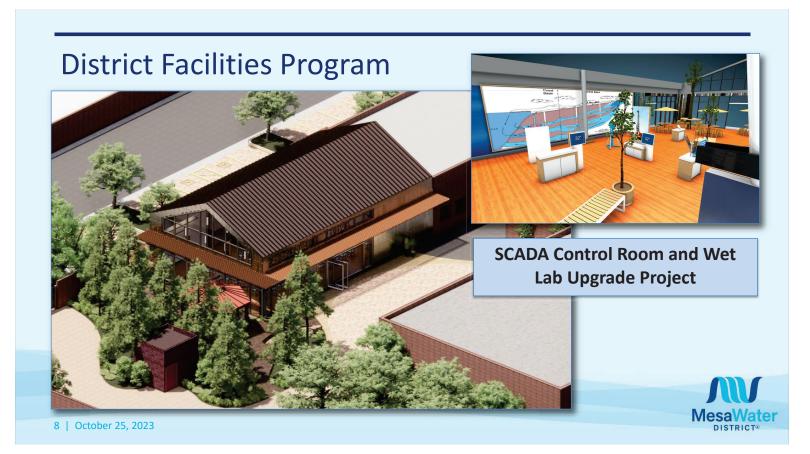

### **District Facilities Program**

SCADA Control Room and Wet Lab Upgrade Project
October 2023

### **District Facilities Program**

SCADA Control Room and Wet Lab Upgrade Project

9 | October 25, 2023