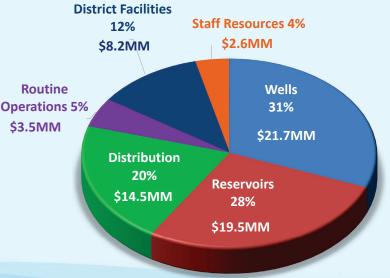

### CIPR PROGRAM (\$70MM)

# Financial Summary

|                                                     | Program Cost | Existing Contracts | Actual Spent to Date |
|-----------------------------------------------------|--------------|--------------------|----------------------|
| Wells                                               | \$22,100,000 | \$23,100,000       | \$23,100,000         |
| Reservoirs                                          | \$19,500,000 | \$3,500,000        | \$1,700,000          |
| Distribution                                        | \$8,000,000  | \$8,000,000        | \$8,000,000          |
| Routine Capital                                     | \$3,500,000  | \$3,500,000        | \$3,500,000          |
| District Facilities                                 | \$8,800,00   | \$8,800,000        | \$8,500,000          |
| Annual Programs, Staffing and Other Agency Projects | \$8,100,000  | \$8,100,000        | \$8,100,000          |
| Total                                               | \$70,000,000 | \$55,000,000       | \$52,900,000         |