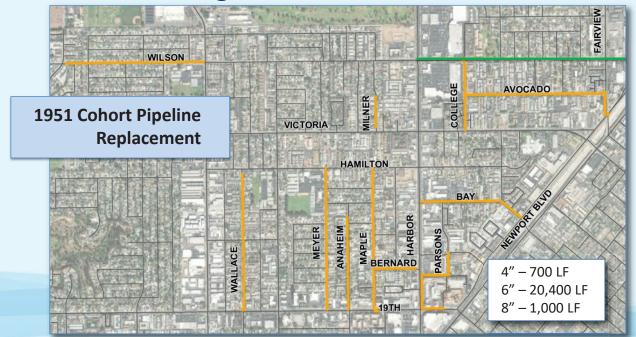

### Presentation and Discussion Item 10

# CIPR PROGRAM QUARTERLY UPDATE

October 25, 2023



### Overview

- 5 CIPR Programs
- 17+ Projects
- FY20 through FY23

### CIPR PROGRAM (\$70MM)





### Wells Program

- Chandler & Croddy Wells and Pipeline Project
  - Demolition
  - Well Drilling
  - Well Equipment
  - PipelineConstruction



Chandler Well Site
October 2023



3 | October 25, 2023

### Reservoirs Program





## Reservoirs Program



5 | October 25, 2023

### **Distribution Program**





### **Routine Planned Capital**

| Description     | Plan Qty | Actual Qty | Plan Cost (\$) | Actual Costs (\$) |
|-----------------|----------|------------|----------------|-------------------|
| Hydrants        | 4        | 7          | \$28,000       | \$55,000          |
| Mainline Valves | 9        | 11         | \$53,000       | \$49,000          |
| Service Lines   | 3        | 2          | \$6,000        | \$6,000           |
| Small Meters    | 345      | 336        | \$43,000       | \$43,000          |
| Large Meters    | 21       | 3          | \$14,000       | \$2,000           |
| Total           |          |            | \$144,000      | \$155,000         |



7 | October 25, 2023



### **District Facilities Program**



SCADA Control Room and Wet Lab Upgrade Project
Oc