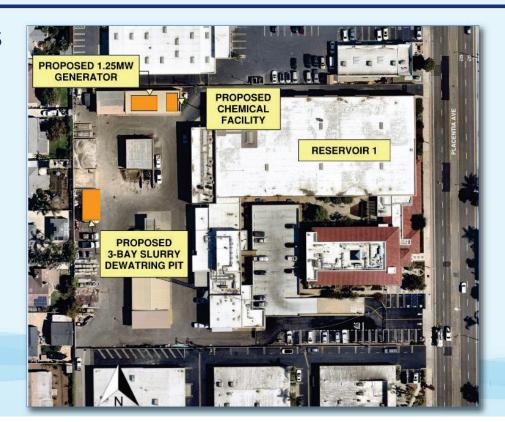

### Presentation and Discussion Item 10

# CIPR PROGRAM QUARTERLY UPDATE

October 25, 2023



### Overview

- 5 CIPR Programs
- 17+ Projects
- FY20 through FY23

### CIPR PROGRAM (\$70MM)





### Wells Program

- Chandler & Croddy Wells and Pipeline Project
  - Demolition
  - Well Drilling
  - Well Equipment
  - PipelineConstruction



Chandler Well Site
October 2023



3 | October 25, 2023

### Reservoirs Program





## Reservoirs Program



5 | October 25, 2023

### **Distribution Program**





### **Routine Planned Capital**

| Description     | Plan Qty | Actual Qty | Plan Cost (\$) | Actual Costs (\$) |
|-----------------|----------|------------|----------------|-------------------|
| Hydrants        | 4        | 7          | \$28,000       | \$55,000          |
| Mainline Valves | 9        | 11         | \$53,000       | \$49,000          |
| Service Lines   | 3        | 2          | \$6,000        | \$6,000           |
| Small Meters    | 345      | 336        | \$43,000       | \$43,000          |
| Large Meters    | 21       | 3          | \$14,000       | \$2,000           |
| Total           |          |            | \$144,000      | \$155,000         |



7 | October 25, 2023



### **D