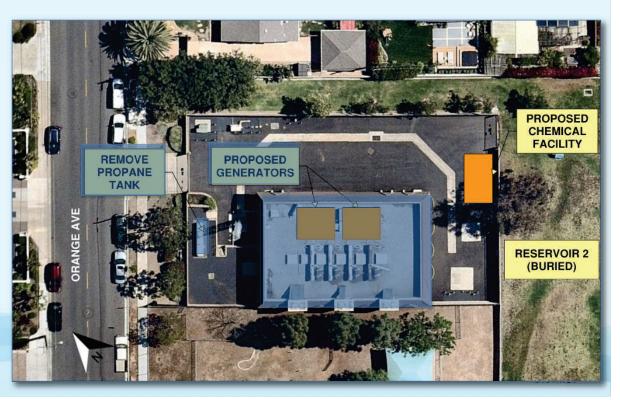

### Presentation and Discussion Item 10

# CIPR PROGRAM QUARTERLY UPDATE

October 25, 2023



### Overview

- 5 CIPR Programs
- 17+ Projects
- FY20 through FY23

### CIPR PROGRAM (\$70MM)





### Wells Program

- Chandler & Croddy Wells and Pipeline Project
  - Demolition
  - Well Drilling
  - Well Equipment
  - PipelineConstruction



Chandler Well Site
October 2023



3 | October 25, 2023

### Reservoirs Program





## Reservoirs Program



5 | October 25, 2023

### **Distribution Program**





### **Routine Planned Capital**

| Description     | Plan Qty | Actual Qty | Plan Cost (\$) | Actual Costs (\$) |
|-----------------|----------|------------|----------------|-------------------|
| Hydrants        | 4        | 7          | \$28,000       | \$55,000          |
| Mainline Valves | 9        | 11         | \$53,000       | \$49,000          |
| Service Lines   | 3        | 2          | \$6,000        | \$6,000           |
| Small Meters    | 345      | 336        | \$43,000       | \$43,000          |
| Large Meters    | 21       | 3          | \$14,000       | \$2,000           |
| Total           |          |            | \$144,000      | \$155,000         |



7 | October 25, 2023



### **District Facilities Program*