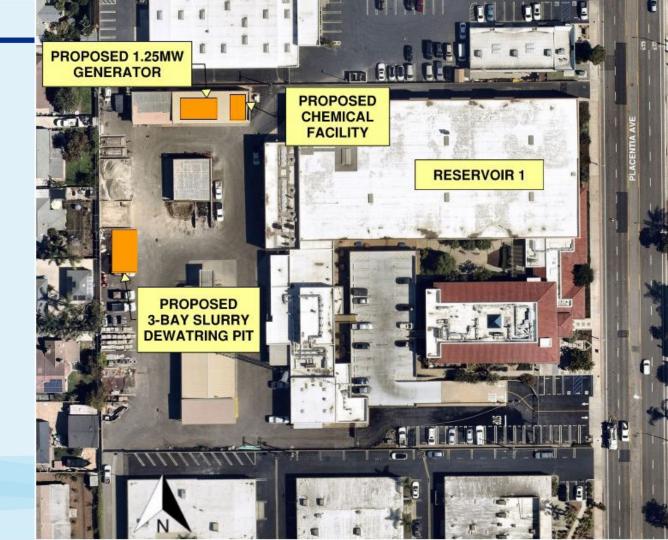

## Reservoirs 1 and 2 Pump Station Upgrades Project

June 14, 2023

Presentation and Discussion Item 9



## Reservoir 1 – Site Layout



#### Reservoir 2 – Site Layout



**J** 

**MesaWater** 

**DISTRICT®** 

## **Final Design Cost Estimate**

| Facility    | Preliminary Design<br>Estimated Cost | Final Design<br>Estimated Cost |
|-------------|--------------------------------------|--------------------------------|
| Reservoir 1 | \$ 10,000,000                        | \$ 14,100,000                  |
| Reservoir 2 | \$ 10,300,000                        | \$ 14,400,000                  |
| TOTAL       | \$ 20,300,000                        | \$ 28,500,000                  |



## Reservoir 1 – Site Layout



### Reservoir 2 – Site Layout



**M** 

**MesaWater** 

**DISTRICT®** 

#### **Reduced Scope Cost Estimate**

| Scope Item                      | Original Project<br>Scope | Recommended<br>Project Scope |
|-------