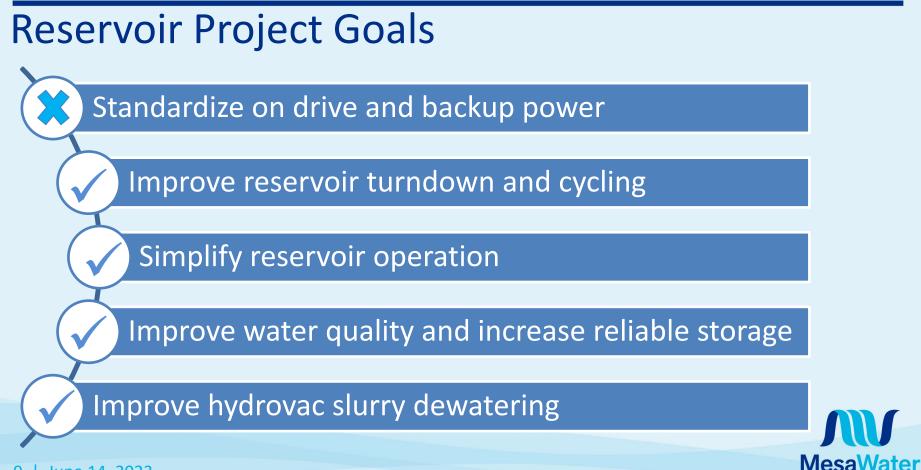

## Reservoirs 1 and 2 Pump Station Upgrades Project

June 14, 2023

Presentation and Discussion Item 9