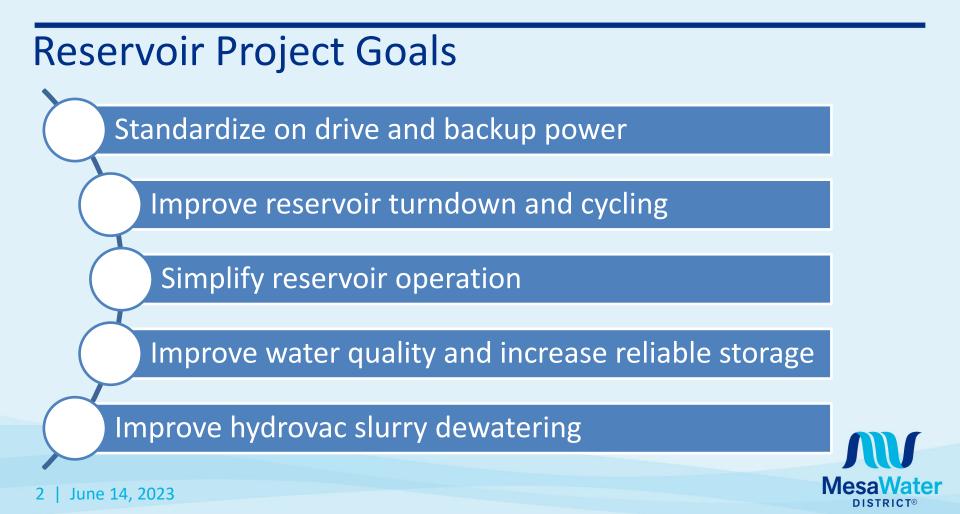

## Reservoirs 1 and 2 Pump Station Upgrades Project

June 14, 2023

Presentation and Discussion Item 9



## Reservoir 1 – Site Layout



#### Reservoir 2 – Site Layout



**J** 

**MesaWater** 

**DISTRICT®** 

## **Final Design Cost Estimate**

| Facility    | Preliminary Design<br>Estimated Cost | Final Design<br>Estimated Cost |
|-------------|--------------------------------------|--------------------------------|
| Reservoir 1 | \$ 10,000,000                        | \$ 14,100,000                  |
| Reservoir 2 | \$ 10,300,000                        | \$ 14,400,000                  |
| TOTAL       | \$ 20,300,000                        | \$ 28,500,000                  |



## Reservoir 1 – Site Layout



### Reservoir 2 – Site Layout



**M** 

**MesaWater** 

**DISTRICT®** 

#### **Reduced Scope Cost Estimate**

| Scope Item                      | Original Project<br>Scope | Recomme