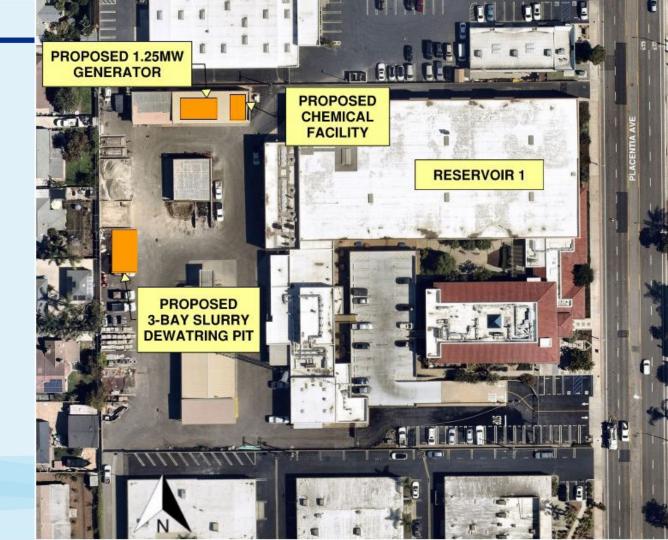

## Reservoirs 1 and 2 Pump Station Upgrades Project

June 14, 2023

Presentation and Discussion Item 9



## Reservoir 1 – Site Layout



#### Reservoir 2 – Site Layout



**J** 

**MesaWater** 

**DISTRICT®** 

## **Final Design Cost Estimate**

| Facility    | Preliminary Design<br>Estimated Cost | Final Design<br>Estimated Cost |
|-------------|--------------------------------------|--------------------------------|
| Reservoir 1 | \$ 10,000,000                        | \$ 14,100,000                  |
| Reservoir 2 | \$ 10,300,000                        | \$ 14,400,000                  |
| TOTAL       | \$ 20,300,000                        | \$ 28,500,000                  |



## Reservoir 1 – Site Layout



### Reservoir 2 – Site Layout



**M** 

**MesaWater** 

**DISTRICT®** 

#### **Reduced Scope Cost Estimate**

| Scope Item                      | Original Project<br>Scope | Recommended<br>Project Scope |
|---------------------------------|---------------------------|------------------------------|
| Reservoir 1 – All Improvements  | \$ 14,100,000             | \$14,100,000                 |
| Reservoir 2 Pump Station        | \$ 11,200,000             | -                            |
| Reservoir 2 Chemical Facilities | \$ 1,700,000              | \$ 1,700,000                 |
| Reservoir 2 Jockey Pumps        | \$ 1,500,000              | \$ 1,500,000                 |
| TOTAL                           | \$28,500,000              | \$17,300,000                 |







# **Questions?*