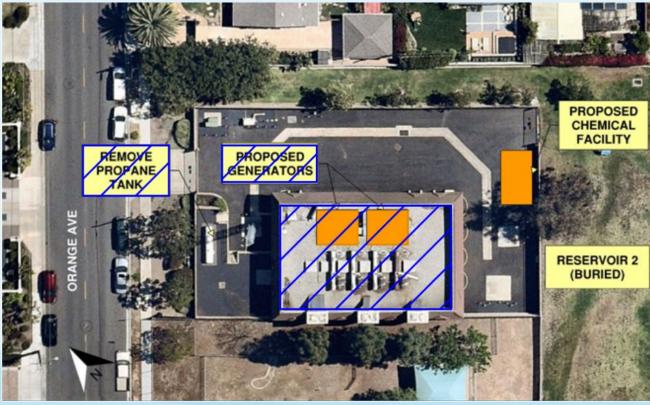

#### Reservoir 2 – Site Layout

**J** 

**MesaWater** 

**DISTRICT®** 

### Reservoir 2 – Site Layout

**M** 

**MesaWater** 

**DISTRICT®** 