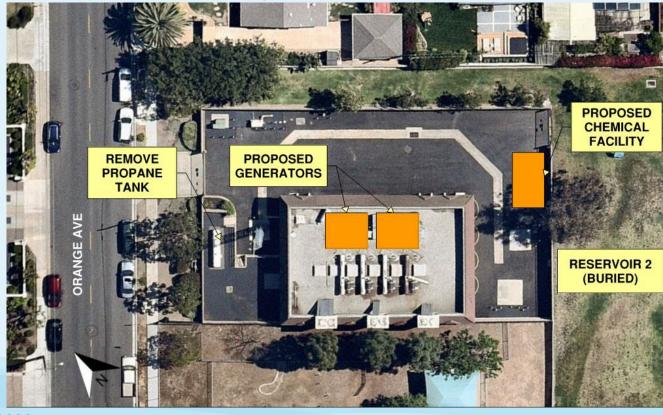

## Reservoirs 1 and 2 Pump Station Upgrades Project

June 14, 2023

Presentation and Discussion Item 9



## Reservoir 1 – Site Layout



#### Reservoir 2 – Site Layout



**J** 

**MesaWater** 

**DISTRICT®** 

## **Final Design Cost Estimate**

| Facility    | Preliminary Design<br>Estimated Cost | Final Design<br>Estimated Cost |
|-------------|--------------------------------------|--------------------------------|
| Reservoir 1 | \$ 10,000,000                        | \$ 14,100,000                  |
| Reservoir 2 | \$ 10,300,000                        | \$ 14,400,000                  |
| TOTAL       | \$ 20,300,000                        | \$ 28,500,000                  |



## Reservoir 1 – Site Layout



### Reservoir 2 – Site Layout



**M** 

**MesaWater** 

**DISTRICT®** 

#### **Reduced Scope Cost Estimate**

| Scope Item                      | Original Project<br>Scope | Recommended<br>Project Scope |
|---------------------------------|-------