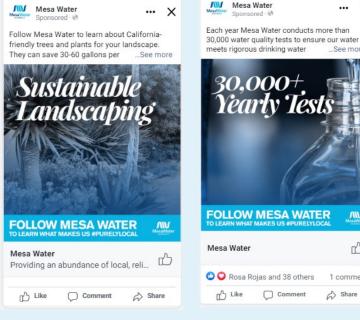

### Purely Local Paid Campaign (February 2023 – May 2023)

••• X

...See more

VIV

ഹ

1 comment

Share

Top performing post 53 new followers

May 24, 2023

2<sup>nd</sup> best performing post 33 new followers

#### Campaign Overview

- Five different ads
- Geo-targeted to Costa Mesa
- 123 total new followers
- Top post: Sustainable landscaping
- 2<sup>nd</sup> best post: Water quality testing
- \$16.16 cost per follower
- \$1,972 total spend