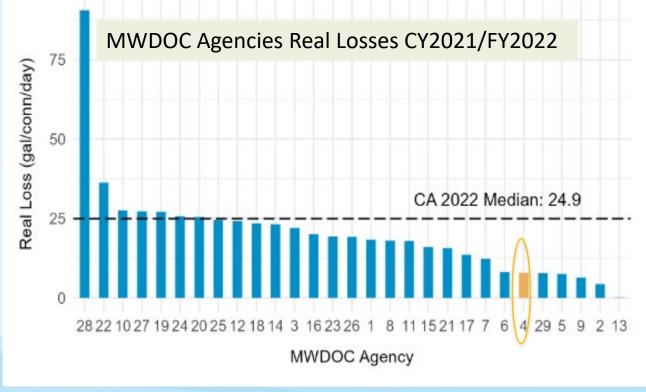

# FY22 Water Loss Audit Outputs-KPIs

| КРІ                                         | Mesa Water | California<br>Percentile | MWDOC Member Agency<br>Percentile |  |
|---------------------------------------------|------------|--------------------------|-----------------------------------|--|
| Real Loss<br>(as percent of water supplied) | 1.2%       | Not available            | Not<br>available                  |  |
| Real Loss<br>(Gal/connection/day)           | 7.9        | Best 5%                  | Best 25%                          |  |
| Apparent Loss<br>(Gal/connection/day)       | 13.4       | Bottom 20%               | Bottom 15%                        |  |
| Infrastructure Leakage Index<br>(ILI)       | 0.44       | Best 20%                 | Best 25%                          |  |
| Data Validity Score                         | 79         | Best 20%                 | Best                              |  |

## **Real Losses**

### 2028 Performance Standards

|               | 2028 Standard<br>(gal/conn/day) | FY2022<br>Result | Met the<br>Standard? | Compliance<br>Standard? |
|---------------|---------------------------------|------------------|----------------------|-------------------------|
| Real Loss     | 16.7                            | 7.9              | Yes                  | Yes                     |
| Apparent Loss | 11.4                            | 13.4             | No                   | No                      |