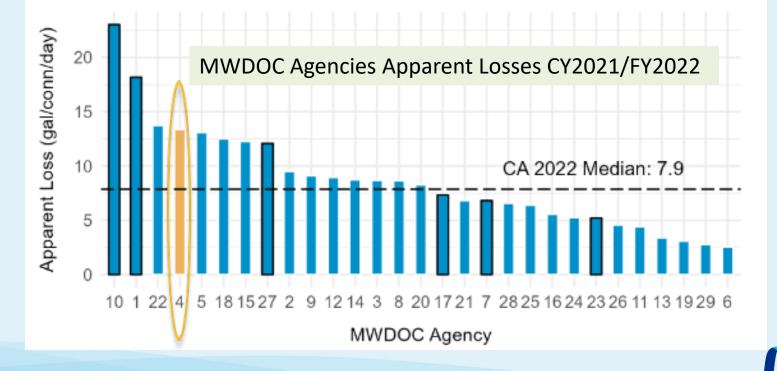

# FY22 Water Loss Audit Outputs-KPIs

| КРІ                                         | Mesa Water | California<br>Percentile | MWDOC Member Agency<br>Percentile |  |
|---------------------------------------------|------------|--------------------------|-----------------------------------|--|
| Real Loss<br>(as percent of water supplied) | 1.2%       | Not available            | Not<br>available                  |  |
| Real Loss<br>(Gal/connection/day)           | 7.9        | Best 5%                  | Best 25%                          |  |
| Apparent Loss<br>(Gal/connection/day)       | 13.4       | Bottom 20%               | Bottom 15%                        |  |
| Infrastructure Leakage Index<br>(ILI)       | 0.44       | Best 20%                 | Best 25%                          |  |
| Data Validity Score                         | 79         | Best 20%                 | Best                              |  |

#### Infrastructure Leakage Index (ILI)

7 | April 26, 2023

MesaWater DISTRICT®