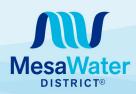

# FY22 Water Loss Audit Outputs-KPIs

| КРІ                                         | Mesa Water | California<br>Percentile | MWDOC Member Agency<br>Percentile |  |
|---------------------------------------------|------------|--------------------------|-----------------------------------|--|
| Real Loss<br>(as percent of water supplied) | 1.2%       | Not available            | Not<br>available                  |  |
| Real Loss<br>(Gal/connection/day)           | 7.9        | Best 5%                  | Best 25%                          |  |
| Apparent Loss<br>(Gal/connection/day)       | 13.4       | Bottom 20%               | Bottom 15%                        |  |
| Infrastructure Leakage Index<br>(ILI)       | 0.44       | Best 20%                 | Best 25%                          |  |
| Data Validity Score                         | 79         | Best 20%                 | Best                              |  |

## **Apparent Losses**

**MesaWater** 

DISTRICT®

### 2028 Performance Standards

|               | 2028 Standard<br>(gal/conn/day) | FY2022<br>Result | Met the<br>Standard? | Compliance<br>Standard? |
|---------------|---------------------------------|------------------|----------------------|-------------------------|
| Real Loss     | 16.7                            | 7.9              | Yes                  | Yes                     |
| Apparent Loss | 11.4                            | 13.4             | No                   | No                      |