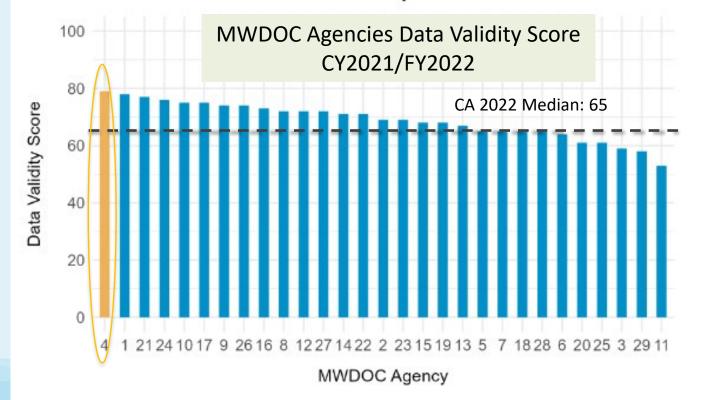

#### Data Validity Score

8 | April 26, 2023

MesaWater DISTRICT®

# FY22 Water Loss Audit Outputs-KPIs

| КРІ                                         | Mesa Water | California<br>Percentile | MWDOC Member Agency<br>Percentile |  |
|---------------------------------------------|------------|--------------------------|-----------------------------------|--|
| Real Loss<br>(as percent of water supplied) | 1.2%       | Not available            | Not<br>available                  |  |
| Real Loss<br>(Gal/connection/day)           | 7.9        | Best 5%                  | Best 25%                          |  |
| Apparent Loss<br>(Gal/connection/day)       | 13.4       | Bottom 20%               | Bottom 15%                        |  |
| Infrastructure Leakage Index<br>(ILI)       | 0.44       | Best 20%                 | Best 25%                          |  |
| Data Validity Score                         | 79         | Best 20%                 | Best                              |  |