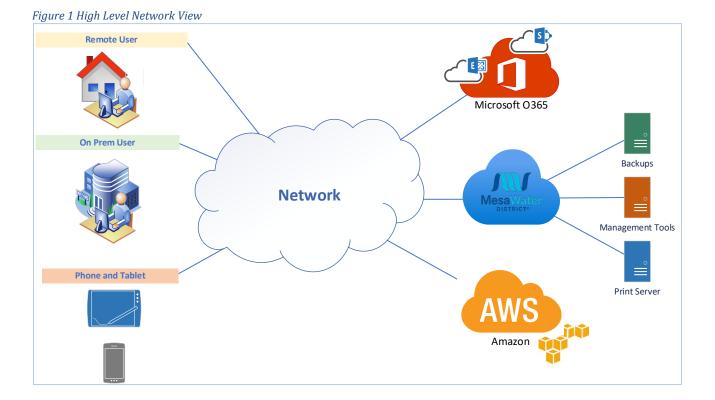

#### Recommendation:

- a. Adopt Resolution No. 1577 in Support of the Nomination of Cathy Green as a Candidate for the Position of Association of California Water Agencies President; and
- Adopt Resolution No. 1578 in Support of the Nomination of Ernesto A. Avila as a Candidate for the Position of Association of California Water Agencies Vice President.
- 8. <u>INFORMATION TECHNOLOGY NETWORK INFRASTRUCTURE AND DATA CENTER</u> REFRESH:

#### Recommendation:

- a. Approve \$441,000 to purchase the hardware necessary to refresh Mesa Water District's information technology network infrastructure and data center; and
- b. Approve a contract to T2 Technology Group, LLC for an amount not to exceed \$416,000 to provide the services necessary to support the information technology network infrastructure and data center refresh.
- 9. MESA WATER DISTRICT IMPROVEMENT CORPORATION ANNUAL MEETING: