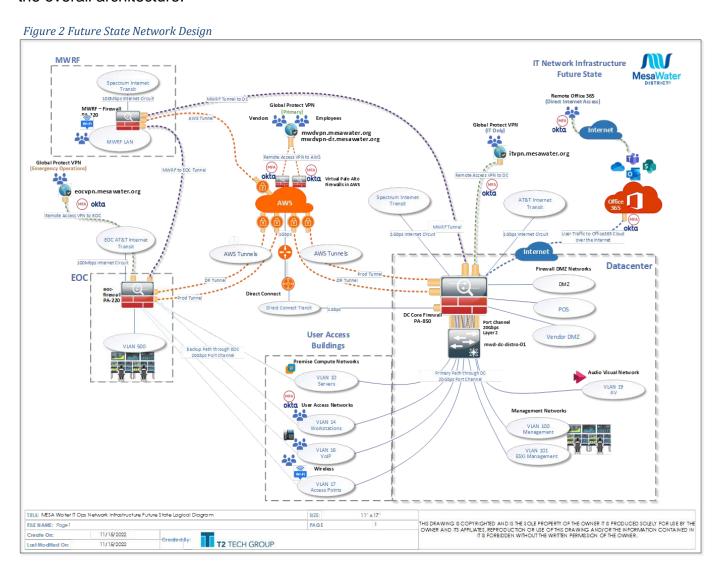

#### Recommendation:

- a. Adopt Resolution No. 1577 in Support of the Nomination of Cathy Green as a Candidate for the Position of Association of California Water Agencies President; and
- Adopt Resolution No. 1578 in Support of the Nomination of Ernesto A. Avila as a Candidate for the Position of Association of California Water Agencies Vice President.
- 8. <u>INFORMATION TECHNOLOGY NETWORK INFRASTRUCTURE AND DATA CENTER</u> REFRESH:

#### Recommendation:

- a. Approve \$441,000 to purchase the hardware necessary to refresh Mesa Water District's information technology network infrastructure and data center; and
- b. Approve a contract to T2 Technology Group, LLC for an amount not to exceed \$416,000 to provide the services necessary to support the information technology network infrastructure and data center refresh.
- 9. MESA WATER DISTRICT IMPROVEMENT CORPORATION ANNUAL MEETING: