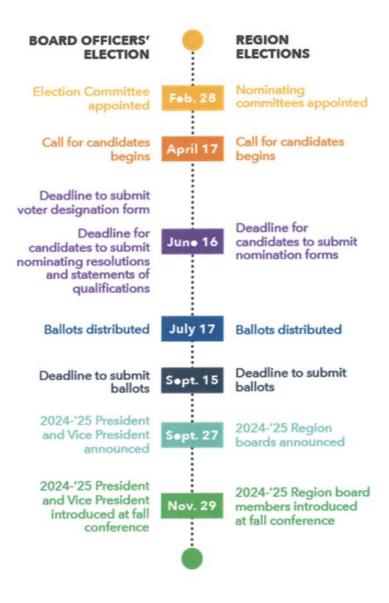

7. <u>ASSOCIATION OF CALIFORNIA WATER AGENCIES 2023 BOARD OFFICERS'</u> ELECTION:

#### Recommendation:

- a. Adopt Resolution No. 1577 in Support of the Nomination of Cathy Green as a Candidate for the Position of Association of California Water Agencies President; and
- Adopt Resolution No. 1578 in Support of the Nomination of Ernesto A. Avila as a Candidate for the Position of Association of California Water Agencies Vice President.
- 8. <u>INFORMATION TECHNOLOGY NETWORK INFRASTRUCTURE AND DATA CENTER</u> REFRESH: