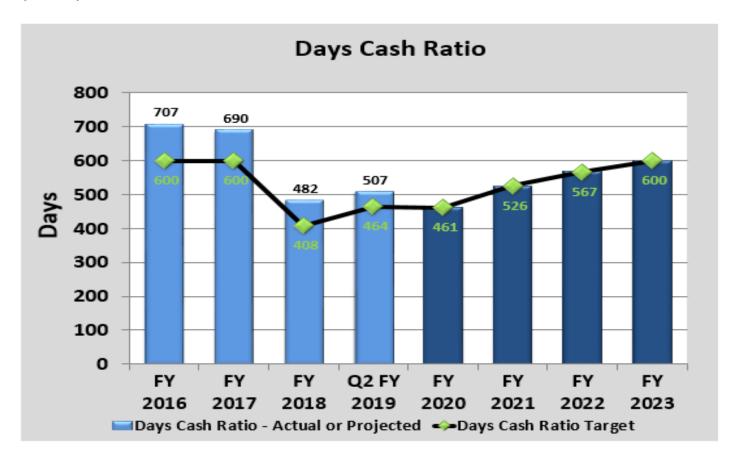

#### **CONSENT CALENDAR ITEMS:**

Approve all matters under the Consent Calendar by one motion unless a Board member, staff, or a member of the public requests a separate action.

- Accounts Paid Listing
- 2. Monthly Financial Reports
- 3. Major Staff Projects
- 4. Committee Policy & Resolution Review
- 5. Fiscal Year 2019 Second Quarter Financial Update