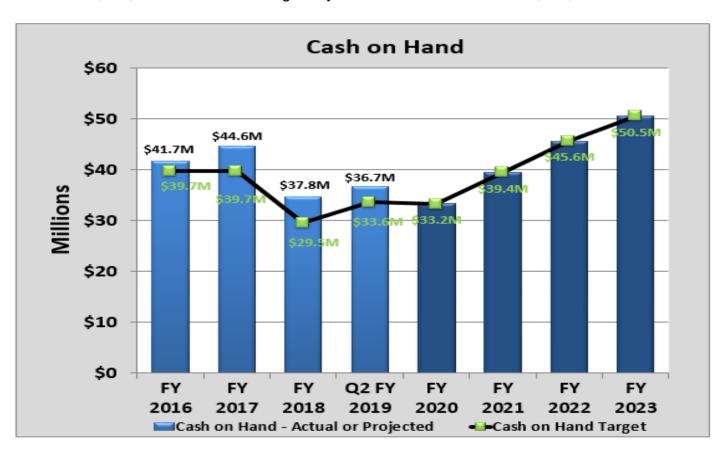

#### **CONSENT CALENDAR ITEMS:**

Approve all matters under the Consent Calendar by one motion unless a Board member, staff, or a member of the public requests a separate action.

- Accounts Paid Listing
- 2. Monthly Financial Reports
- 3. Major Staff Projects
- 4. Committee Policy & Resolution Review
- 5. Fiscal Year 2019 Second Quarter Financial Update