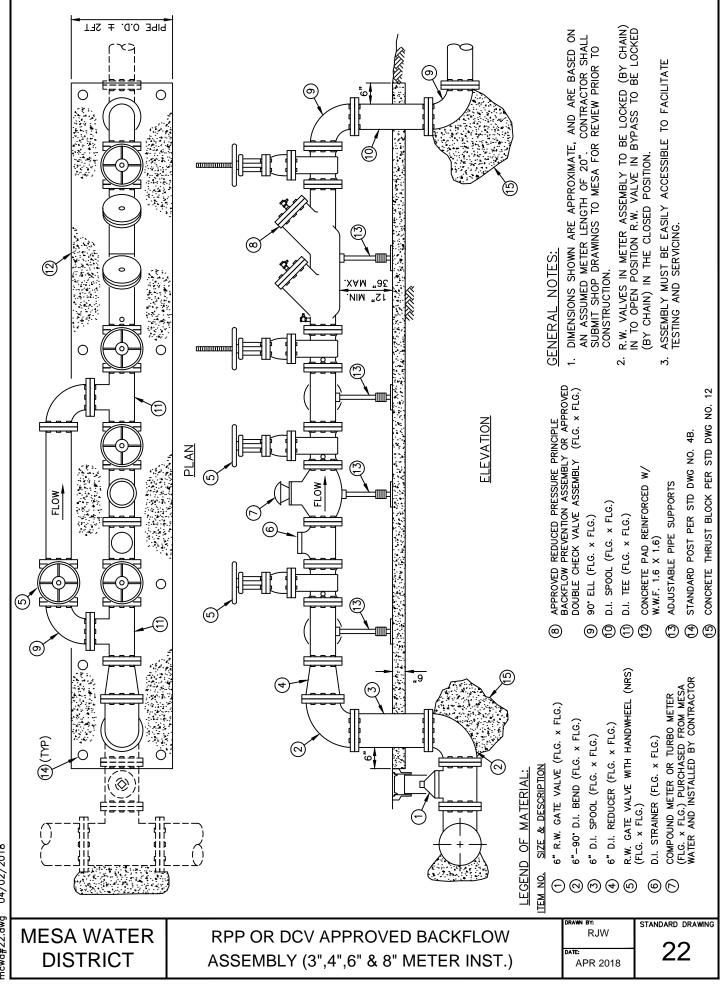

04/02/2018

mcwd#16.dwg

04/02/2018 mcwd#17.dwg

04/02/2018 mcwd#22.dwg

23

APR 2018

| l l                                                                                                                                                                                                                                                                                                                                                                             | 3/4" THRU 2"<br>3<br>2<br>5<br>5<br>5<br>5<br>5<br>5<br>5<br>5<br>5<br>5<br>5<br>5<br>5                                                 | )<br>)                       |
|---------------------------------------------------------------------------------------------------------------------------------------------------------------------------------------------------------------------------------------------------------------------------------------------------------------------------------------------------------------------------------|-----------------------------------------------------------------------------------------------------------------------------------------|------------------------------|
| ELEVATION                                                                                                                                                                                                                                                                                                                                                                       |                                                                                                                                         |                              |
| ITEM NO. SIZE &<br>(1) APPRO<br>(2) SOLDE<br>(3) MIP SOLDE<br>(4) SOLDE                                                                                                                                                                                                                                                                                                         | ATERIAL:<br><u>DESCRIPTION</u><br>VED BACKFLOW PREVENTION ASSEMBLY<br>R 90° ELL<br>DLDER ADAPTER<br>R UNION<br>'K" SOFT COPPER OR BRASS |                              |
| <u>GENERAL NOTES:</u>                                                                                                                                                                                                                                                                                                                                                           |                                                                                                                                         |                              |
| <ol> <li>USE MESA WATER CURRENT LIST OF DEVICES THAT HAVE BEEN EVALUATED AND<br/>APPROVED BY THE STATE OF CALIFORNIA OFFICE OF DRINKING WATER. THIS LIST<br/>HAS BEEN ADOPTED BY MESA WATER AS THE ONLY ASSEMBLIES APPROVED FOR USE<br/>ON THE WATER LINES UNDER OUR JURISDICTION.</li> <li>TO ENSURE APPROPRIATE FLOW PLEASE CHECK WITH THE CITY PLUMBING INSPECTOR</li> </ol> |                                                                                                                                         |                              |
| FOR SIZING.                                                                                                                                                                                                                                                                                                                                                                     |                                                                                                                                         |                              |
| <ol> <li>ALL BACKFLOW PREVENTION DEVICES SHALL BE TESTED BY A CERTIFIED TESTER<br/>AFTER INSTALLATION, RELOCATION OR REPAIR.</li> </ol>                                                                                                                                                                                                                                         |                                                                                                                                         |                              |
| 4. BACKFLOW MUST BE EASILY ACCESSIBLE TO FACILITATE TESTING AND SERVICING.                                                                                                                                                                                                                                                                                                      |                                                                                                                                         |                              |
| HEALTH HAZARD (POLLUTANT) BACKFLOW PREVENTION DEVICE                                                                                                                                                                                                                                                                                                                            |                                                                                                                                         |                              |
| MESA WATER                                                                                                                                                                                                                                                                                                                                                                      | DOUBLE CHECK VALVE                                                                                                                      | drawn by:<br>RJW<br>date: 24 |
| DISTRICT                                                                                                                                                                                                                                                                                                                                                                        | ASSEMBLY (2" AND SMALLER)                                                                                                               | APR 2018                     |