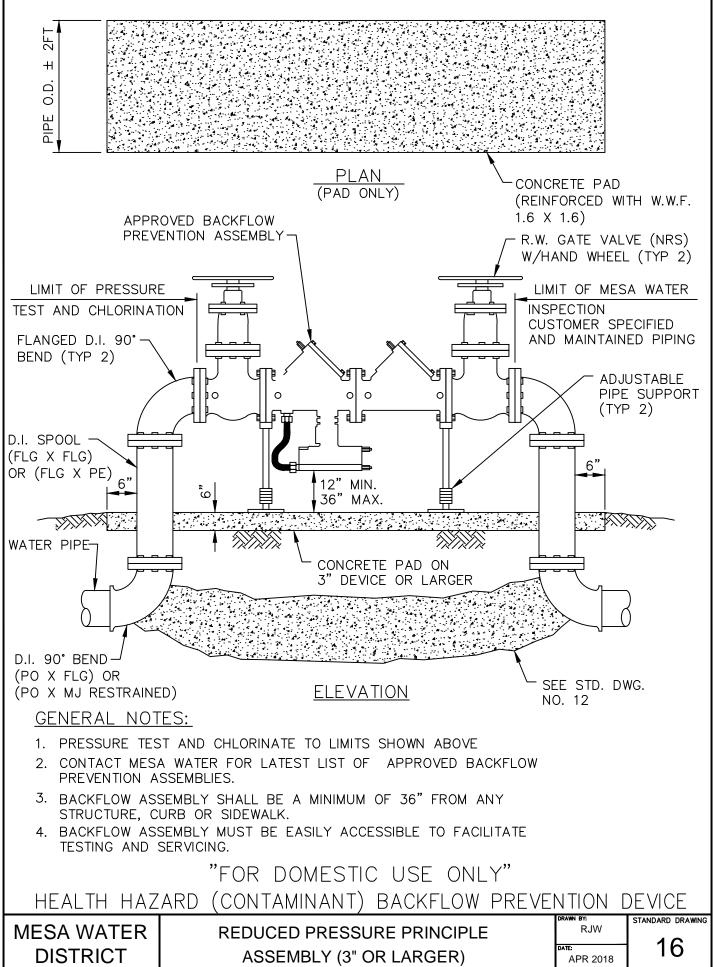

04/02/2018

mcwd#16.dwg

04/02/2018 mcwd#17.dwg

04/02/2018 mcwd#22.dwg

23

APR 2018

| l l                                                                                                                                                                                                                                                                                                                                                                             | 3/4" THRU 2"<br>3<br>2<br>5<br>5<br>5<br>5<br>5<br>5<br>5<br>5<br>5<br>5<br>5<br>5<br>5                                                 | )<br>)                       |
|---------------------------------------------------------------------------------------------------------------------------------------------------------------------------------------------------------------------------------------------------------------------------------------------------------------------------------------------------------------------------------|-----------------------------------------------------------------------------------------------------------------------------------------|------------------------------|
| ELEVATION                                                                                                                                                                                                                                                                                                                                                                       |                                                                                                                                         |                              |
| ITEM NO. SIZE &<br>(1) APPRO<br>(2) SOLDE<br>(3) MIP SOLDE<br>(4) SOLDE                                                                                                                                                                                                                                                                                                         | ATERIAL:<br><u>DESCRIPTION</u><br>VED BACKFLOW PREVENTION ASSEMBLY<br>R 90° ELL<br>DLDER ADAPTER<br>R UNION<br>'K" SOFT COPPER OR BRASS |                              |
| <u>GENERAL NOTES:</u>                                                                                                                                                                                                                                                                                                                                                           |                                                                                                                                         |                              |
| <ol> <li>USE MESA WATER CURRENT LIST OF DEVICES THAT HAVE BEEN EVALUATED AND<br/>APPROVED BY THE STATE OF CALIFORNIA OFFICE OF DRINKING WATER. THIS LIST<br/>HAS BEEN ADOPTED BY MESA WATER AS THE ONLY ASSEMBLIES APPROVED FOR USE<br/>ON THE WATER LINES UNDER OUR JURISDICTION.</li> <li>TO ENSURE APPROPRIATE FLOW PLEASE CHECK WITH THE CITY PLUMBING INSPECTOR</li> </ol> |                                                                                                                                         |                              |
| FOR SIZING.                                                                                                                                                                                                                                                                                                                                                                     |                                                                                                                                         |                              |
| <ol> <li>ALL BACKFLOW PREVENTION DEVICES SHALL BE TESTED BY A CERTIFIED TESTER<br/>AFTER INSTALLATION, RELOCATION OR REPAIR.</li> </ol>                                                                                                                                                                                                                                         |                                                                                                                                         |                              |
| 4. BACKFLOW MUST BE EASILY ACCESSIBLE TO FACILITATE TESTING AND SERVICING.                                                                                                                                                                                                                                                                                                      |                                                                                                                                         |                              |
| HEALTH HAZARD (POLLUTANT) BACKFLOW PREVENTION DEVICE                                                                                                                                                                                                                                                                                                                            |                                                                                                                                         |                              |
| MESA WATER                                                                                                                                                                                                                                                                                                                                                                      | DOUBLE CHECK VALVE                                                                                                                      | drawn by:<br>RJW<br>date: 24 |
| DISTRICT                                                                                                                                                                                                                                                                                                                                                                        | ASSEMBLY (2" AND SMALLER)                                                                                                               | APR 2018                     |