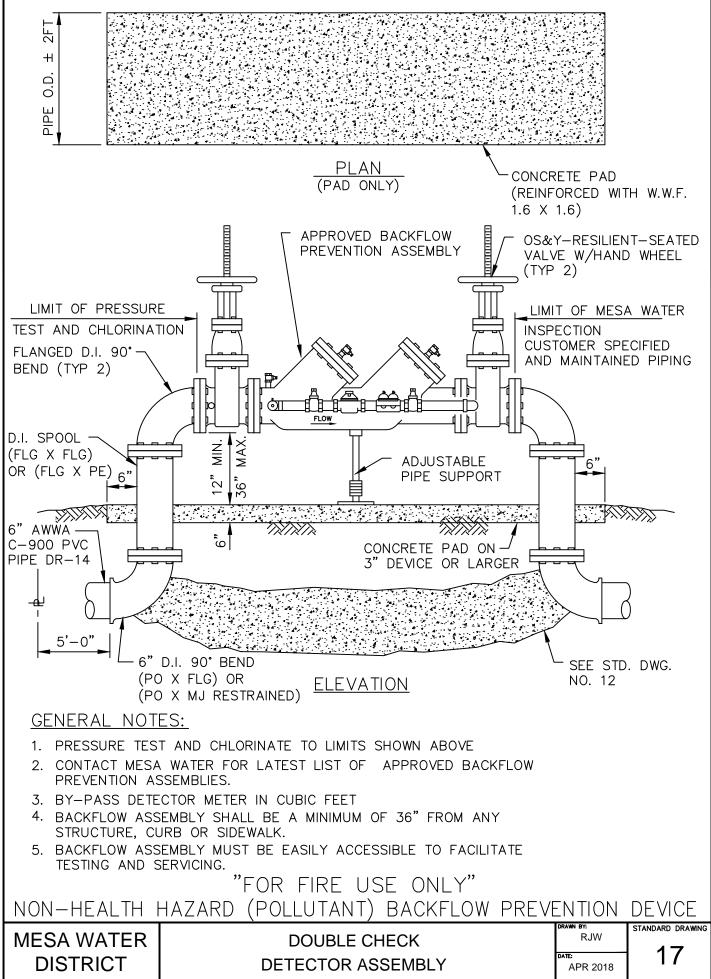

04/02/2018

mcwd#16.dwg

04/02/2018 mcwd#17.dwg

04/02/2018 mcwd#22.dwg

23

APR 2018

| l l                                                                                                                                                                                                                                                                                                                                                                             | 3/4" THRU 2"<br>3<br>2<br>5<br>5<br>5<br>5<br>5<br>5<br>5<br>5<br>5<br>5<br>5<br>5<br>5                                                 | )<br>)                       |
|---------------------------------------------------------------------------------------------------------------------------------------------------------------------------------------------------------------------------------------------------------------------------------------------------------------------------------------------------------------------------------|-----------------------------------------------------------------------------------------------------------------------------------------|------------------------------|
| ELEVATION                                                                                                                                                                                                                                                                                                                                                                       |                                                                                                                                         |                              |
| ITEM NO. SIZE &<br>(1) APPRO<br>(2) SOLDE<br>(3) MIP SOLDE<br>(4) SOLDE                                                                                                                                                                                                                                                                                                         | ATERIAL:<br><u>DESCRIPTION</u><br>VED BACKFLOW PREVENTION ASSEMBLY<br>R 90° ELL<br>DLDER ADAPTER<br>R UNION<br>'K" SOFT COPPER OR BRASS |                              |
| <u>GENERAL NOTES:</u>                                                                                                                                                                                                                                                                                                                                                           |                                                                                                                                         |                              |
| <ol> <li>USE MESA WATER CURRENT LIST OF DEVICES THAT HAVE BEEN EVALUATED AND<br/>APPROVED BY THE STATE OF CALIFORNIA OFFICE OF DRINKING WATER. THIS LIST<br/>HAS BEEN ADOPTED BY MESA WATER AS THE ONLY ASSEMBLIES APPROVED FOR USE<br/>ON THE WATER LINES UNDER OUR JURISDICTION.</li> <li>TO ENSURE APPROPRIATE FLOW PLEASE CHECK WITH THE CITY PLUMBING INSPECTOR</li> </ol> |                                                                                                                                         |                              |
| FOR SIZING.                                                                                                                                                                                                                                                                                                                                                                     |                                                                                                                                         |                              |
| <ol> <li>ALL BACKFLOW PREVENTION DEVICES SHALL BE TESTED BY A CERTIFIED TESTER<br/>AFTER INSTALLATION, RELOCATION OR REPAIR.</li> </ol>                                                                                                                                                                                                                                         |                                                                                                                                         |                              |
| 4. BACKFLOW MUST BE EASILY ACCESSIBLE TO FACILITATE TESTING AND SERVICING.                                                                                                                                                                                                                                                                                                      |                                                                                                                                         |                              |
| HEALTH HAZARD (POLLUTANT) BACKFLOW PREVENTION DEVICE                                                                                                                                                                                                                                                                                                                            |                                                                                                                                         |                              |
| MESA WATER                                                                                                                                                                                                                                                                                                                                                                      | DOUBLE CHECK VALVE                                                                                                                      | drawn by:<br>RJW<br>date: 24 |
| DISTRICT                                                                                                                                                                                                                                                                                                                                                                        | ASSEMBLY (2" AND SMALLER)                                                                                                               | APR 2018                     |