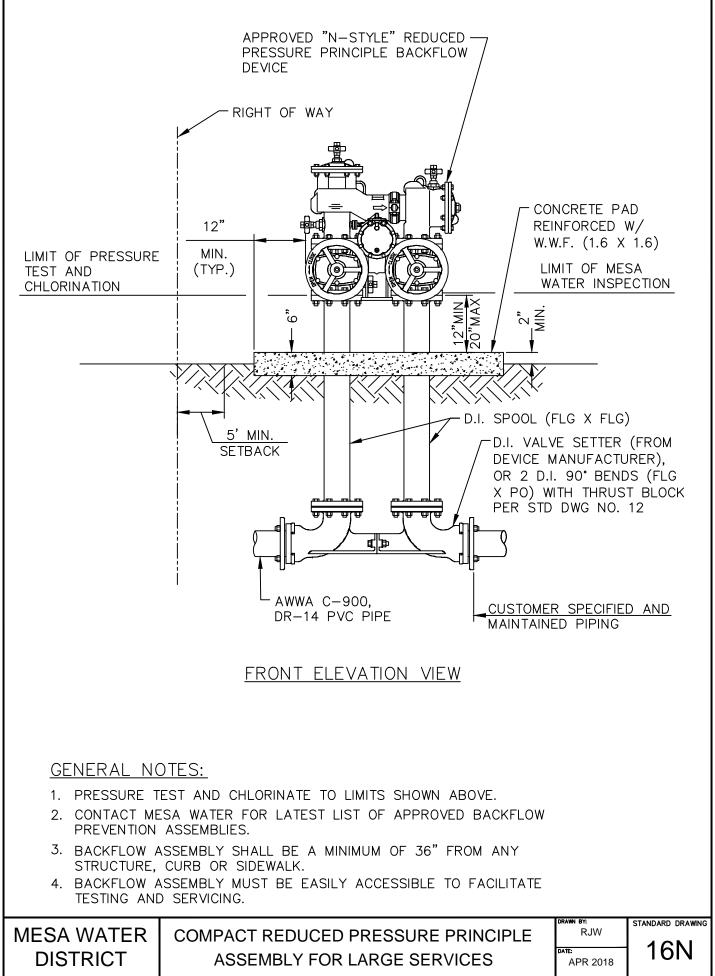

04/02/2018

mcwd#16.dwg

04/02/2018 mcwd#17.dwg

04/02/2018 mcwd#22.dwg

23

APR 2018

| l l                                                                                                                                                                                                                                                                                                                                                                             | 3/4" THRU 2"<br>3<br>2<br>5<br>5<br>5<br>5<br>5<br>5<br>5<br>5<br>5<br>5<br>5<br>5<br>5                                                 | )<br>)                       |
|---------------------------------------------------------------------------------------------------------------------------------------------------------------------------------------------------------------------------------------------------------------------------------------------------------------------------------------------------------------------------------|-----------------------------------------------------------------------------------------------------------------------------------------|------------------------------|
| ELEVATION                                                                                                                                                                                                                                                                                                                                                                       |                                                                                                                                         |                              |
| ITEM NO. SIZE &<br>(1) APPRO<br>(2) SOLDE<br>(3) MIP SOLDE<br>(4) SOLDE                                                                                                                                                                                                                                                                                                         | ATERIAL:<br><u>DESCRIPTION</u><br>VED BACKFLOW PREVENTION ASSEMBLY<br>R 90° ELL<br>DLDER ADAPTER<br>R UNION<br>'K" SOFT COPPER OR BRASS |                              |
| <u>GENERAL NOTES:</u>                                                                                                                                                                                                                                                                                                                                                           |                                                                                                                                         |                              |
| <ol> <li>USE MESA WATER CURRENT LIST OF DEVICES THAT HAVE BEEN EVALUATED AND<br/>APPROVED BY THE STATE OF CALIFORNIA OFFICE OF DRINKING WATER. THIS LIST<br/>HAS BEEN ADOPTED BY MESA WATER AS THE ONLY ASSEMBLIES APPROVED FOR USE<br/>ON THE WATER LINES UNDER OUR JURISDICTION.</li> <li>TO ENSURE APPROPRIATE FLOW PLEASE CHECK WITH THE CITY PLUMBING INSPECTOR</li> </ol> |                                                                                                                                         |                              |
| FOR SIZING.                                                                                                                                                                                                                                                                                                                                                                     |                                                                                                                                         |                              |
| <ol> <li>ALL BACKFLOW PREVENTION DEVICES SHALL BE TESTED BY A CERTIFIED TESTER<br/>AFTER INSTALLATION, RELOCATION OR REPAIR.</li> </ol>                                                                                                                                                                                                                                         |                                                                                                                                         |                              |
| 4. BACKFLOW MUST BE EASILY ACCESSIBLE TO FACILITATE TESTING AND SERVICING.                                                                                                                                                                                                                                                                                                      |                                                                                                                                         |                              |
| HEALTH HAZARD (POLLUTANT) BACKFLOW PREVENTION DEVICE                                                                                                                                                                                                                                                                                                                            |                                                                                                                                         |                              |
| MESA WATER                                                                                                                                                                                                                                                                                                                                                                      | DOUBLE CHECK VALVE                                                                                                                      | drawn by:<br>RJW<br>date: 24 |
| DISTRICT                                                                                                                                                                                                                                                                                                                                                                        | ASSEMBLY (2" AND SMALLER)                                                                                                               | APR 2018                     |