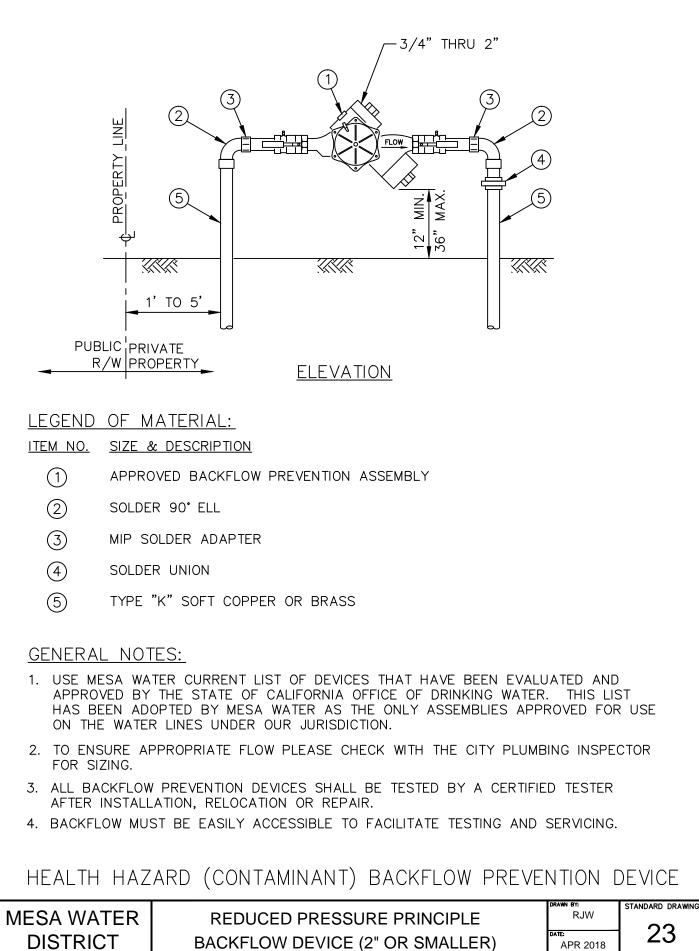

04/02/2018

mcwd#16.dwg

04/02/2018 mcwd#17.dwg

04/02/2018 mcwd#22.dwg

23

APR 2018

| l l                                                                                                                                                                                                                                                                                                                                                                             | 3/4" THRU 2"<br>3<br>2<br>5<br>5<br>5<br>5<br>5<br>5<br>5<br>5<br>5<br>5<br>5<br>5<br>5                                                 | )<br>)                       |
|---------------------------------------------------------------------------------------------------------------------------------------------------------------------------------------------------------------------------------------------------------------------------------------------------------------------------------------------------------------------------------|-----------------------------------------------------------------------------------------------------------------------------------------|------------------------------|
| ELEVATION                                                                                                                                                                                                                                                                                                                                                                       |                                                                                                                                         |                              |
| ITEM NO. SIZE &<br>(1) APPRO<br>(2) SOLDE<br>(3) MIP SOLDE<br>(4) SOLDE                                                                                                                                                                                                                                                                                                         | ATERIAL:<br><u>DESCRIPTION</u><br>VED BACKFLOW PREVENTION ASSEMBLY<br>R 90° ELL<br>DLDER ADAPTER<br>R UNION<br>'K" SOFT COPPER OR BRASS |                              |
| <u>GENERAL NOTES:</u>                                                                                                                                                                                                                                                                                                                                                           |                                                                                                                                         |                              |
| <ol> <li>USE MESA WATER CURRENT LIST OF DEVICES THAT HAVE BEEN EVALUATED AND<br/>APPROVED BY THE STATE OF CALIFORNIA OFFICE OF DRINKING WATER. THIS LIST<br/>HAS BEEN ADOPTED BY MESA WATER AS THE ONLY ASSEMBLIES APPROVED FOR USE<br/>ON THE WATER LINES UNDER OUR JURISDICTION.</li> <li>TO ENSURE APPROPRIATE FLOW PLEASE CHECK WITH THE CITY PLUMBING INSPECTOR</li> </ol> |                                                                                                                                         |                              |
| FOR SIZING.                                                                                                                                                                                                                                                                                                                                                                     |                                                                                                                                         |                              |
| <ol> <li>ALL BACKFLOW PREVENTION DEVICES SHALL BE TESTED BY A CERTIFIED TESTER<br/>AFTER INSTALLATION, RELOCATION OR REPAIR.</li> </ol>                                                                                                                                                                                                                                         |                                                                                                                                         |                              |
| 4. BACKFLOW MUST BE EASILY ACCESSIBLE TO FACILITATE TESTING AND SERVICING.                                                                                                                                                                                                                                                                                                      |                                                                                                                                         |                              |
| HEALTH HAZARD (POLLUTANT) BACKFLOW PREVENTION DEVICE                                                                                                                                                                                                                                                                                                                            |                                                                                                                                         |                              |
| MESA WATER                                                                                                                                                                                                                                                                                                                                                                      | DOUBLE CHECK VALVE                                                                                                                      | drawn by:<br>RJW<br>date: 24 |
| DISTRICT                                                                                                                                                                                                                                                                                                                                                                        | ASSEMBLY (2" AND SMALLER)                                                                                                               | APR 2018                     |