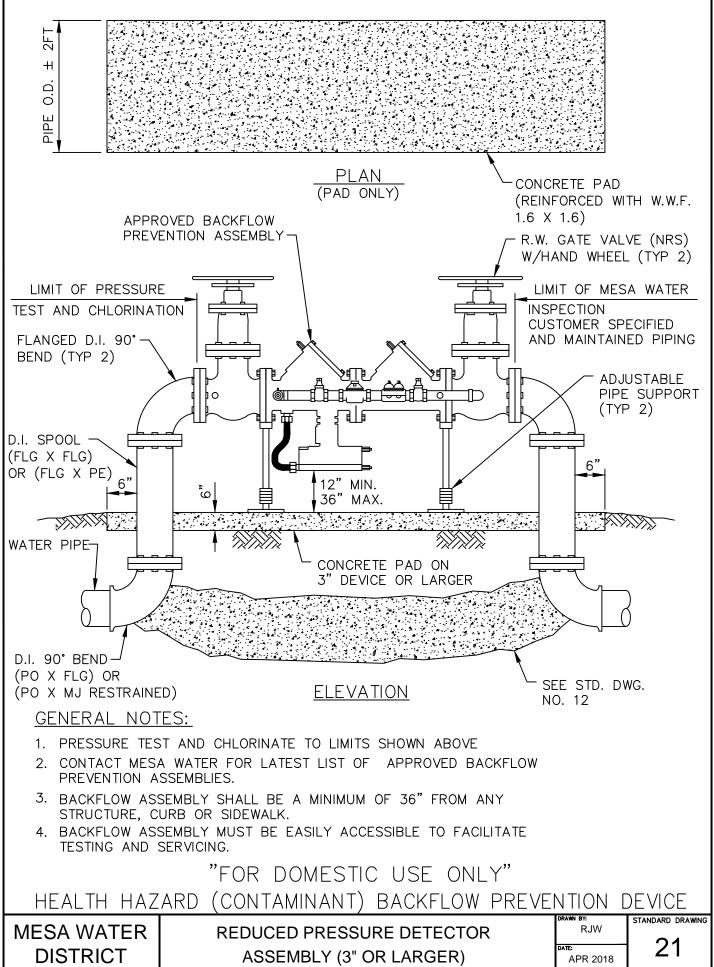

04/02/2018

mcwd#16.dwg

04/02/2018 mcwd#17.dwg

04/02/2018 mcwd#22.dwg

23

APR 2018

| l l                                                                                                                                                                                                                                                                                                                                                                             | 3/4" THRU 2"<br>3<br>2<br>5<br>5<br>5<br>5<br>5<br>5<br>5<br>5<br>5<br>5<br>5<br>5<br>5                                                 | )<br>)                       |
|---------------------------------------------------------------------------------------------------------------------------------------------------------------------------------------------------------------------------------------------------------------------------------------------------------------------------------------------------------------------------------|-----------------------------------------------------------------------------------------------------------------------------------------|------------------------------|
| ELEVATION                                                                                                                                                                                                                                                                                                                                                                       |                                                                                                                                         |                              |
| ITEM NO. SIZE &<br>(1) APPRO<br>(2) SOLDE<br>(3) MIP SOLDE<br>(4) SOLDE                                                                                                                                                                                                                                                                                                         | ATERIAL:<br><u>DESCRIPTION</u><br>VED BACKFLOW PREVENTION ASSEMBLY<br>R 90° ELL<br>DLDER ADAPTER<br>R UNION<br>'K" SOFT COPPER OR BRASS |                              |
| <u>GENERAL NOTES:</u>                                                                                                                                                                                                                                                                                                                                                           |                                                                                                                                         |                              |
| <ol> <li>USE MESA WATER CURRENT LIST OF DEVICES THAT HAVE BEEN EVALUATED AND<br/>APPROVED BY THE STATE OF CALIFORNIA OFFICE OF DRINKING WATER. THIS LIST<br/>HAS BEEN ADOPTED BY MESA WATER AS THE ONLY ASSEMBLIES APPROVED FOR USE<br/>ON THE WATER LINES UNDER OUR JURISDICTION.</li> <li>TO ENSURE APPROPRIATE FLOW PLEASE CHECK WITH THE CITY PLUMBING INSPECTOR</li> </ol> |                                                                                                                                         |                              |
| FOR SIZING.                                                                                                                                                                                                                                                                                                                                                                     |                                                                                                                                         |                              |
| <ol> <li>ALL BACKFLOW PREVENTION DEVICES SHALL BE TESTED BY A CERTIFIED TESTER<br/>AFTER INSTALLATION, RELOCATION OR REPAIR.</li> </ol>                                                                                                                                                                                                                                         |                                                                                                                                         |                              |
| 4. BACKFLOW MUST BE EASILY ACCESSIBLE TO FACILITATE TESTING AND SERVICING.                                                                                                                                                                                                                                                                                                      |                                                                                                                                         |                              |
| HEALTH HAZARD (POLLUTANT) BACKFLOW PREVENTION DEVICE                                                                                                                                                                                                                                                                                                                            |                                                                                                                                         |                              |
| MESA WATER                                                                                                                                                                                                                                                                                                                                                                      | DOUBLE CHECK VALVE                                                                                                                      | drawn by:<br>RJW<br>date: 24 |
| DISTRICT                                                                                                                                                                                                                                                                                                                                                                        | ASSEMBLY (2" AND SMALLER)                                                                                                               | APR 2018                     |