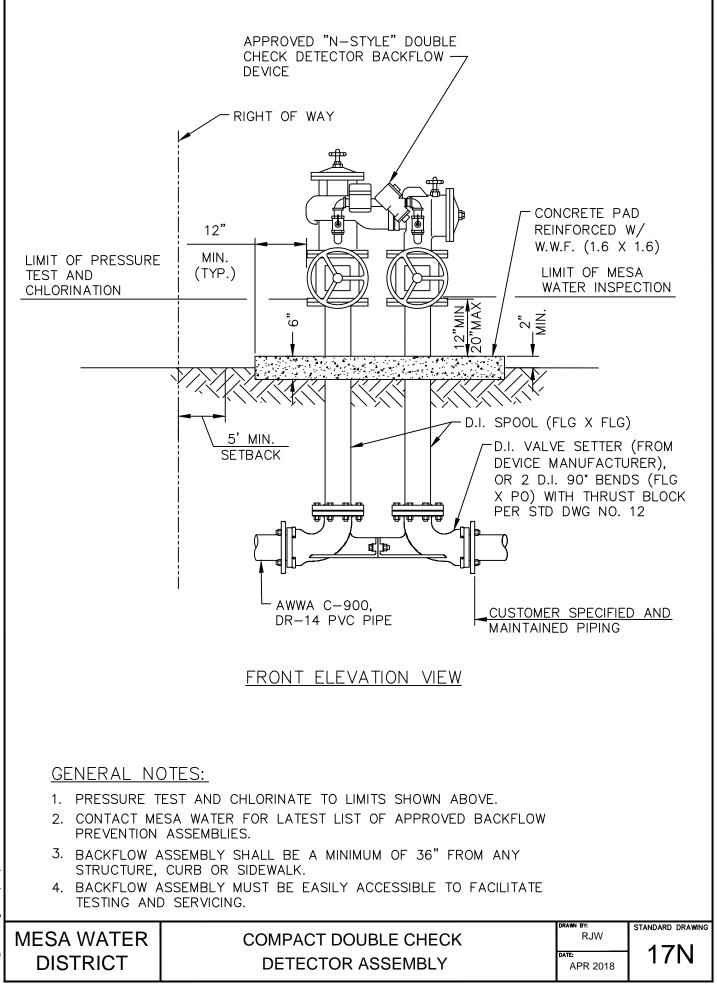

04/02/2018

mcwd#16.dwg

04/02/2018 mcwd#17.dwg

04/02/2018 mcwd#22.dwg

23

APR 2018

| l l                                                                                                                                                                                                                                                                                                                                                                             | 3/4" THRU 2"<br>3<br>2<br>5<br>5<br>5<br>5<br>5<br>5<br>5<br>5<br>5<br>5<br>5<br>5<br>5                                                 | )<br>)                       |
|---------------------------------------------------------------------------------------------------------------------------------------------------------------------------------------------------------------------------------------------------------------------------------------------------------------------------------------------------------------------------------|-----------------------------------------------------------------------------------------------------------------------------------------|------------------------------|
| ELEVATION                                                                                                                                                                                                                                                                                                                                                                       |                                                                                                                                         |                              |
| ITEM NO. SIZE &<br>(1) APPRO<br>(2) SOLDE<br>(3) MIP SOLDE<br>(4) SOLDE                                                                                                                                                                                                                                                                                                         | ATERIAL:<br><u>DESCRIPTION</u><br>VED BACKFLOW PREVENTION ASSEMBLY<br>R 90° ELL<br>DLDER ADAPTER<br>R UNION<br>'K" SOFT COPPER OR BRASS |                              |
| <u>GENERAL NOTES:</u>                                                                                                                                                                                                                                                                                                                                                           |                                                                                                                                         |                              |
| <ol> <li>USE MESA WATER CURRENT LIST OF DEVICES THAT HAVE BEEN EVALUATED AND<br/>APPROVED BY THE STATE OF CALIFORNIA OFFICE OF DRINKING WATER. THIS LIST<br/>HAS BEEN ADOPTED BY MESA WATER AS THE ONLY ASSEMBLIES APPROVED FOR USE<br/>ON THE WATER LINES UNDER OUR JURISDICTION.</li> <li>TO ENSURE APPROPRIATE FLOW PLEASE CHECK WITH THE CITY PLUMBING INSPECTOR</li> </ol> |                                                                                                                                         |                              |
| FOR SIZING.                                                                                                                                                                                                                                                                                                                                                                     |                                                                                                                                         |                              |
| <ol> <li>ALL BACKFLOW PREVENTION DEVICES SHALL BE TESTED BY A CERTIFIED TESTER<br/>AFTER INSTALLATION, RELOCATION OR REPAIR.</li> </ol>                                                                                                                                                                                                                                         |                                                                                                                                         |                              |
| 4. BACKFLOW MUST BE EASILY ACCESSIBLE TO FACILITATE TESTING AND SERVICING.                                                                                                                                                                                                                                                                                                      |                                                                                                                                         |                              |
| HEALTH HAZARD (POLLUTANT) BACKFLOW PREVENTION DEVICE                                                                                                                                                                                                                                                                                                                            |                                                                                                                                         |                              |
| MESA WATER                                                                                                                                                                                                                                                                                                                                                                      | DOUBLE CHECK VALVE                                                                                                                      | drawn by:<br>RJW<br>date: 24 |
| DISTRICT                                                                                                                                                                                                                                                                                                                                                                        | ASSEMBLY (2" AND SMALLER)                                                                                                               | APR 2018                     |